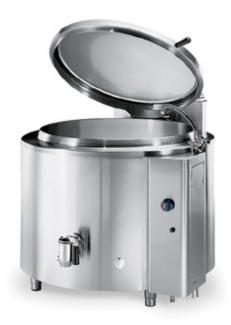

## Fixed cylindrical boiling pan with autoclave direct gas heating

BROTHS
RICE
PASTA
THICK SOUPS
THIN SOUPS
POTATO OR VEGETABLE
PUREES
BECHAMEL SAUCE

## MODULAR PANS FOR RESTAURANTS AND CATERING SERVICES

The EASYPAN boiling pan is the extremely modular and professional solution developed by Firex to meet the needs of small restaurants and catering services to treat particularly acid products, thanks to the use of AISI 316 stainless steel.