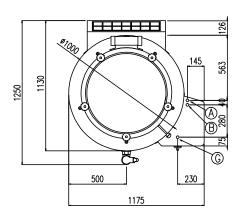

| Width (mm)          | 1175  |
|---------------------|-------|
| Depth (mm)          | 1130  |
| Height (mm)         | 900   |
| Gas power (Mj/hr)   | 124.2 |
| Electric power (kW) | =     |

boiling | braising | pasteurising | tilting | mixing | cooling | frying | underpressure | vacuum cooking | cutting | washing | drying

| G | Attacco Gas (secondo ISO 7-1) | Gasanschuluss (ISO 7-1)    | 1/2" |  |
|---|-------------------------------|----------------------------|------|--|
|   | Gas Connection (ISO 7-1)      | Raccordement Gaz (ISO 7-1) | 1/2  |  |
| Α | Allacciamento Acqua Calda     | Warmwasseranschluss        | 1/2" |  |
|   | Hot water inlet               | Raccordement eau chaude    |      |  |
| В | Allacciamento Acqua Fredda    | Katlwasseranschluss        | 1/2" |  |
|   | Cold water inlet              | Raccordement eau froide    |      |  |