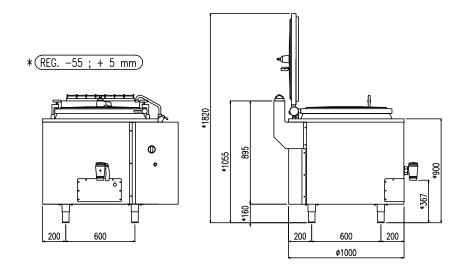

| Heating type                 | direct gas |  |
|------------------------------|------------|--|
| Capacity (L)                 | 230        |  |
| Surface (dmq)                | -          |  |
| Gas connection (Ø)           | 1/2"       |  |
| Electric connection (V/~/Hz) | -          |  |

| Width (mm)          | 1175  |
|---------------------|-------|
| Depth (mm)          | 1130  |
| Height (mm)         | 900   |
| Gas power (Mj/hr)   | 124.2 |
| Electric power (kW) | =     |

boiling | braising | pasteurising | tilting | mixing | cooling | frying | underpressure | vacuum cooking | cutting | washing | drying