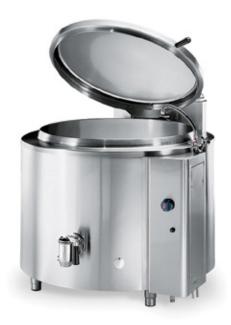

## Fixed cylindrical boiling pan direct gas heating

BROTHS
RICE
PASTA
THICK SOUPS
THIN SOUPS
POTATO OR VEGETABLE
PUREES
BECHAMEL SAUCE

## MODULAR PANS FOR RESTAURANTS AND CATERING SERVICES

The EASYPAN boiling pan is the extremely modular and professional solution developed by Firex to meet the needs of small restaurants and catering services to treat particularly acid products, thanks to the use of AISI 316 stainless steel.

## THE ADVANTAGES OF COOKING FOOD IN WATER

This type of modular industrial pans, whether cylindrical or rectangular, is characterised by a high quality of materials and construction processes; all to ensure maximum safety and reliability over time.