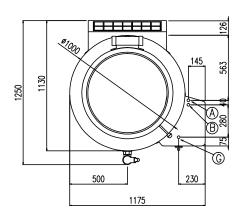

boiling | braising | pasteurising | tilting | mixing | cooling | frying | underpressure | vacuum cooking | cutting | washing | drying

| G | Attacco Gas (secondo ISO 7-1) | Gasanschuluss (ISO 7-1)    | 4/01 |
|---|-------------------------------|----------------------------|------|
|   | Gas Connection (ISO 7-1)      | Raccordement Gaz (ISO 7-1) | 1/2" |
| Α | Allacciamento Acqua Calda     | Warmwasseranschluss        | 4/01 |
|   | Hot water inlet               | Raccordement eau chaude    | 1/2" |
|   | Allacciamento Acqua Fredda    | Katlwasseranschluss        | 4/01 |
| В | Cold water inlet              | Raccordement eau froide    | 1/2" |