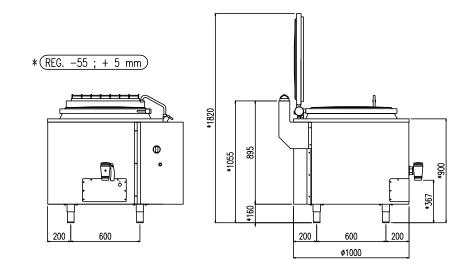

| direct gas |
|------------|
| 230        |
| -          |
| 1/2"       |
| -          |
|            |

| Width (mm)          | 1175  |
|---------------------|-------|
| Depth (mm)          | 1130  |
| Height (mm)         | 900   |
| Gas power (Mj/hr)   | 124.2 |
| Electric power (kW) | -     |