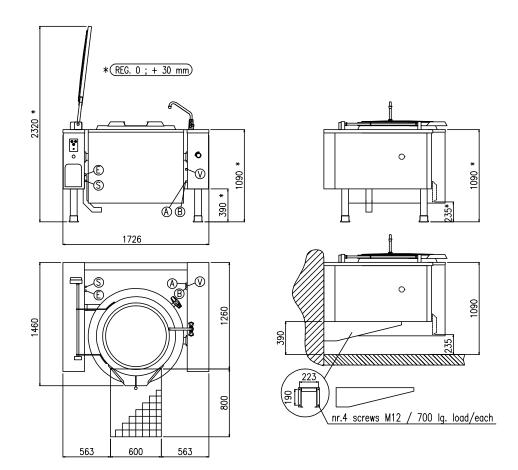

| Width (mm)          | 1726 |
|---------------------|------|
| Depth (mm)          | 1460 |
| Height (mm)         | 1090 |
| Gas power (Mj/hr)   | -    |
| Electric power (kW) | 0.2  |

boiling | braising | pasteurising | tilting | mixing | cooling | frying | underpressure | vacuum cooking | cutting | washing | drying

| E | Potenza assorbita          | Elektrische Leistung    | 20 (1-14/)            |
|---|----------------------------|-------------------------|-----------------------|
|   | Electric power             | Puissance électrique    | .20 (kW)              |
| E | Collegamento Elettrico     | Elektrische Verbindung  | 220-240V 1N ~ 50/60Hz |
|   | Electric connection        | Connexion électrique    |                       |
| V | Allacciamneto Vapore       | Dampfanschluss          | 1"                    |
|   | Steam connection           | Connexion vapeur        |                       |
| S | Scarico Condensa           | Kondenswasserablauf     | 3/4"                  |
|   | Condensate drain           | Sortie du condenseur    |                       |
| Α | Allacciamento Acqua Calda  | Warmwasseranschluss     | 2/4                   |
|   | Hot water inlet            | Raccordement eau chaude | 3/4"                  |
| В | Allacciamento Acqua Fredda | Katlwasseranschluss     | 2/4                   |
|   | Cold water inlet           | Raccordement eau froide | 3/4"                  |