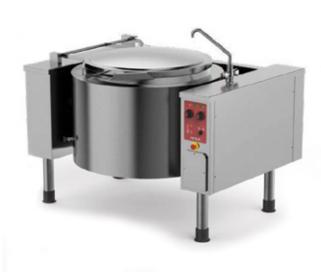

## Tilting boiling pan indirect steam heating

THICK SOUPS
THIN SOUPS
BOILED FOODS
BROTHS
CUSTARDS
PUDDINGS
DAIRY BASED PRODUCTS

## PROFESSIONAL CATERING EQUIPMENT

EASYBASKETT is a functional boiling cooking machine that is easy to use, ideal for cooking large quantities of food, even foods with high acidity. In the indirect versions, the jacket system prevents products from sticking to the bottom and walls of the container during cooking.

## THE POTENTIAL OF FIREX TILTING KETTLES

The main construction features of these machines for professional catering and, especially, the use of quality materials guarantee high performance and maximum versatility. With this type of tilting kettles you can cook even large amounts of food without the products sticking to the bottom or walls.