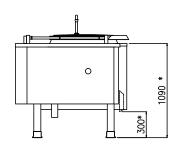

| Width (mm)          | 1596 |
|---------------------|------|
| Depth (mm)          | 1310 |
| Height (mm)         | 1090 |
| Gas power (Mj/hr)   | -    |
| Electric power (kW) | 0.2  |

boiling | braising | pasteurising | tilting | mixing | cooling | frying | underpressure | vacuum cooking | cutting | washing | drying