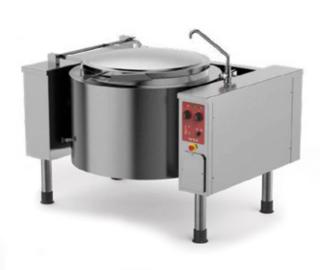

## PROFESSIONAL CATERING EQUIPMENT

EASYBASKETT is a functional boiling cooking machine that is easy to use, ideal for cooking large quantities of food, even foods with high acidity. In the indirect versions, the jacket system prevents products from sticking to the bottom and walls of the container during cooking.

## THE POTENTIAL OF FIREX TILTING KETTLES

The main construction features of these machines for professional catering and, especially, the use of quality materials guarantee high performance and maximum versatility. With this type of tilting kettles you can cook even large amounts of food without the products sticking to the bottom or walls.