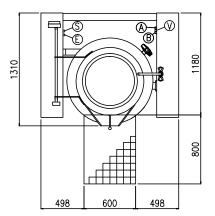

| Width (mm)          | 1596 |
|---------------------|------|
| Depth (mm)          | 1310 |
| Height (mm)         | 1090 |
| Gas power (Mj/hr)   | -    |
| Electric power (kW) | 0.2  |

boiling | braising | pasteurising | tilting | mixing | cooling | frying | underpressure | vacuum cooking | cutting | washing | drying

| E | Potenza assorbita          | Elektrische Leistung    | .20 (kW)              |  |
|---|----------------------------|-------------------------|-----------------------|--|
|   | Electric power             | Puissance électrique    |                       |  |
| E | Collegamento Elettrico     | Elektrische Verbindung  | 200 2407 11 50/6011-  |  |
|   | Electric connection        | Connexion électrique    | 220-240V 1N ~ 50/60Hz |  |
| V | Allacciamneto Vapore       | Dampfanschluss          | 1"                    |  |
|   | Steam connection           | Connexion vapeur        |                       |  |
| S | Scarico Condensa           | Kondenswasserablauf     | 3/4"                  |  |
|   | Condensate drain           | Sortie du condenseur    |                       |  |
| Α | Allacciamento Acqua Calda  | Warmwasseranschluss     | 0/41                  |  |
|   | Hot water inlet            | Raccordement eau chaude | 3/4"                  |  |
| В | Allacciamento Acqua Fredda | Katlwasseranschluss     | 0/4!!                 |  |
|   | Cold water inlet           | Raccordement eau froide | 3/4"                  |  |