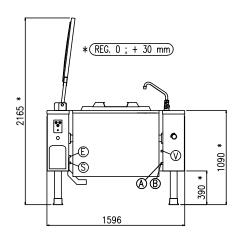

| Heating type                 | indirect steam         |  |
|------------------------------|------------------------|--|
| Capacity (L)                 | 220                    |  |
| Surface (dmq)                | -                      |  |
| Gas connection (Ø)           | -                      |  |
| Electric connection (V/~/Hz) | 1N+PE AC 230V 50/60 Hz |  |

| Width (mm)          | 1596 |
|---------------------|------|
| Depth (mm)          | 1310 |
| Height (mm)         | 1090 |
| Gas power (Mj/hr)   | -    |
| Electric power (kW) | 0.2  |

boiling | braising | pasteurising | tilting | mixing | cooling | frying | underpressure | vacuum cooking | cutting | washing | drying

| E | Potenza assorbita          | Elektrische Leistung    | .20 (kW)              |  |
|---|----------------------------|-------------------------|-----------------------|--|
|   | Electric power             | Puissance électrique    |                       |  |
| E | Collegamento Elettrico     | Elektrische Verbindung  | 200 2407 11 50/6011-  |  |
|   | Electric connection        | Connexion électrique    | 220-240V 1N ~ 50/60Hz |  |
| V | Allacciamneto Vapore       | Dampfanschluss          | 1"                    |  |
|   | Steam connection           | Connexion vapeur        |                       |  |
| S | Scarico Condensa           | Kondenswasserablauf     | 3/4"                  |  |
|   | Condensate drain           | Sortie du condenseur    |                       |  |
| Α | Allacciamento Acqua Calda  | Warmwasseranschluss     | 0/41                  |  |
|   | Hot water inlet            | Raccordement eau chaude | 3/4"                  |  |
| В | Allacciamento Acqua Fredda | Katlwasseranschluss     | 0/4!!                 |  |
|   | Cold water inlet           | Raccordement eau froide | 3/4"                  |  |