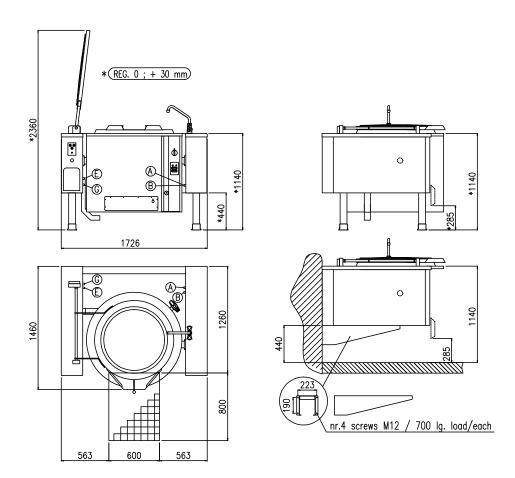

| Heating type                 | indirect gas           |  |
|------------------------------|------------------------|--|
| Capacity (L)                 | 496                    |  |
| Surface (dmq)                | -                      |  |
| Gas connection (Ø)           | 1/2"                   |  |
| Electric connection (V/~/Hz) | 1N+PE AC 230V 50/60 Hz |  |

| Width (mm)          | 1726  |  |
|---------------------|-------|--|
| Depth (mm)          | 1460  |  |
| Height (mm)         | 1140  |  |
| Gas power (Mj/hr)   | 172.8 |  |
| Electric power (kW) | 0.2   |  |

boiling | braising | pasteurising | tilting | mixing | cooling | frying | underpressure | vacuum cooking | cutting | washing | drying

| G | Attacco Gas (secondo ISO 7-1) | Gasanschuluss (ISO 7-1)    | 1/2"                  |
|---|-------------------------------|----------------------------|-----------------------|
|   | Gas Connection (ISO 7-1)      | Raccordement Gaz (ISO 7-1) |                       |
| E | Potenza assorbita             | Elektrische Leistung       | .20 (kW)              |
|   | Electric power                | Puissance électrique       |                       |
| E | Collegamento Elettrico        | Elektrische Verbindung     | 000 0407/411 50/001-  |
|   | Electric connection           | Connexion électrique       | 220-240V 1N ~ 50/60Hz |
|   |                               |                            |                       |