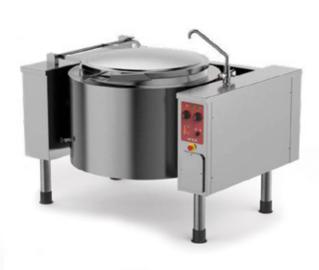

## Tilting boiling pan indirect gas heating

THICK SOUPS
THIN SOUPS
BOILED FOODS
BROTHS
CUSTARDS
PUDDINGS
DAIRY BASED PRODUCTS

## PROFESSIONAL CATERING EQUIPMENT

EASYBASKETT is a functional boiling cooking machine that is easy to use, ideal for cooking large quantities of food, even foods with high acidity. In the indirect versions, the jacket system prevents products from sticking to the bottom and walls of the container during cooking.

## THE POTENTIAL OF FIREX TILTING KETTLES

The main construction features of these machines for professional catering and, especially, the use of quality materials guarantee high performance and maximum versatility. With this type of tilting kettles you can cook even large amounts of food without the products sticking to the bottom or walls.