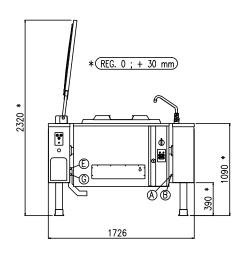

| Width (mm)          | 1726  |
|---------------------|-------|
| Depth (mm)          | 1380  |
| Height (mm)         | 1090  |
| Gas power (Mj/hr)   | 172.8 |
| Electric power (kW) | 0.2   |

boiling | braising | pasteurising | tilting | mixing | cooling | frying | underpressure | vacuum cooking | cutting | washing | drying

| G | Attacco Gas (secondo ISO 7-1) | Gasanschuluss (ISO 7-1)    | 1/2"                  |
|---|-------------------------------|----------------------------|-----------------------|
|   | Gas Connection (ISO 7-1)      | Raccordement Gaz (ISO 7-1) | 1/2                   |
| E | Potenza assorbita             | Elektrische Leistung       | 20 (PM)               |
|   | Electric power                | Puissance électrique       | .20 (kW)              |
| E | Collegamento Elettrico        | Elektrische Verbindung     | 220 240V 1N 50/60H-   |
|   | Electric connection           | Connexion électrique       | 220-240V 1N ~ 50/60Hz |
| Α | Allacciamento Acqua Calda     | Warmwasseranschluss        | 3/4"                  |
|   | Hot water inlet               | Raccordement eau chaude    | 3/4                   |
| В | Allacciamento Acqua Fredda    | Katlwasseranschluss        | 2/4"                  |
|   | Cold water inlet              | Raccordement eau froide    | 3/4"                  |