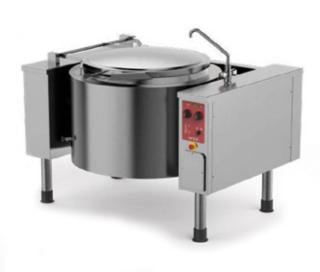

## PROFESSIONAL CATERING EQUIPMENT

EASYBASKETT is a functional boiling cooking machine that is easy to use, ideal for cooking large quantities of food, even foods with high acidity. In the indirect versions, the jacket system prevents products from sticking to the bottom and walls of the container during cooking.

## THE POTENTIAL OF FIREX TILTING KETTLES

The main construction features of these machines for professional catering and, especially, the use of quality materials guarantee high performance and maximum versatility. With this type of tilting kettles you can cook even large amounts of food without the products sticking to the bottom or walls.