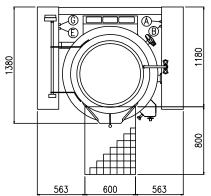

| G | Attacco Gas (secondo ISO 7-1) | Gasanschuluss (ISO 7-1)    | 1/2"                  |
|---|-------------------------------|----------------------------|-----------------------|
|   | Gas Connection (ISO 7-1)      | Raccordement Gaz (ISO 7-1) | 1/2                   |
| E | Potenza assorbita             | Elektrische Leistung       | 20 (PM)               |
|   | Electric power                | Puissance électrique       | .20 (kW)              |
| E | Collegamento Elettrico        | Elektrische Verbindung     | 220 240V 1N 50/60H-   |
|   | Electric connection           | Connexion électrique       | 220-240V 1N ~ 50/60Hz |
| Α | Allacciamento Acqua Calda     | Warmwasseranschluss        | 3/4"                  |
|   | Hot water inlet               | Raccordement eau chaude    | 3/4                   |
| В | Allacciamento Acqua Fredda    | Katlwasseranschluss        | 2/4"                  |
|   | Cold water inlet              | Raccordement eau froide    | 3/4"                  |