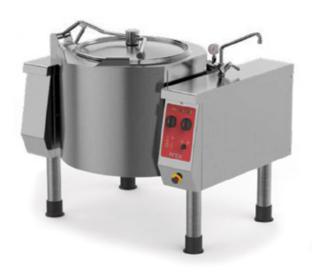

## PROFESSIONAL CATERING EQUIPMENT

EASYBASKETT is a functional boiling cooking machine that is easy to use, ideal for cooking large quantities of food, even foods with high acidity. In the indirect versions, the jacket system prevents products from sticking to the bottom and walls of the container during cooking.

## THE POTENTIAL OF FIREX TILTING KETTLES

The main construction features of these machines for professional catering and, especially, the use of quality materials guarantee high performance and maximum versatility. With this type of tilting kettles you can cook even large amounts of food without the products sticking to the bottom or walls.