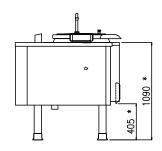

| Width (mm)             | 1445 |
|------------------------|------|
| Depth (mm)             | 1180 |
| Height (mm)            | 1090 |
| Gas power (Mj/hr) 75.6 |      |
| Electric power (kW)    | 0.2  |