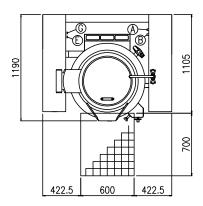

| Width (mm)             | 1445 |
|------------------------|------|
| Depth (mm)             | 1180 |
| Height (mm)            | 1090 |
| Gas power (Mj/hr) 75.6 |      |
| Electric power (kW)    | 0.2  |