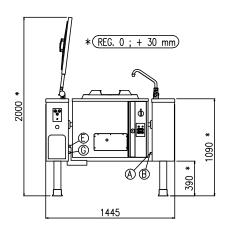

| Heating type                 | indirect gas           |  |
|------------------------------|------------------------|--|
| Capacity (L)                 | 100                    |  |
| Surface (dmq)                | -                      |  |
| Gas connection (Ø)           | 1/2"                   |  |
| Electric connection (V/~/Hz) | 1N+PE AC 230V 50/60 Hz |  |

| Width (mm)             | 1445 |
|------------------------|------|
| Depth (mm)             | 1180 |
| Height (mm)            | 1090 |
| Gas power (Mj/hr) 75.6 |      |
| Electric power (kW)    | 0.2  |

boiling | braising | pasteurising | tilting | mixing | cooling | frying | underpressure | vacuum cooking | cutting | washing | drying

| G | Attacco Gas (secondo ISO 7-1) | Gasanschuluss (ISO 7-1)    | 1/2"                  |  |
|---|-------------------------------|----------------------------|-----------------------|--|
|   | Gas Connection (ISO 7-1)      | Raccordement Gaz (ISO 7-1) | 1/2                   |  |
| E | Potenza assorbita             | Elektrische Leistung       | 20 (14W)              |  |
|   | Electric power                | Puissance électrique       | .20 (kW)              |  |
| E | Collegamento Elettrico        | Elektrische Verbindung     | 220-240V 1N ~ 50/60Hz |  |
|   | Electric connection           | Connexion électrique       |                       |  |
| Α | Allacciamento Acqua Calda     | Warmwasseranschluss        | 2/4"                  |  |
|   | Hot water inlet               | Raccordement eau chaude    | 3/4"                  |  |
| В | Allacciamento Acqua Fredda    | Katlwasseranschluss        | 2/4"                  |  |
|   | Cold water inlet              | Raccordement eau froide    | 3/4"                  |  |