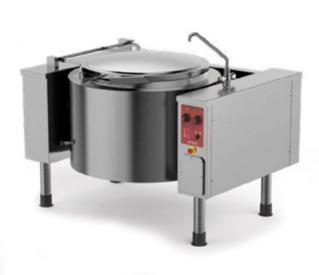

## Tilting boiling pan indirect electric heating

THICK SOUPS
THIN SOUPS
BOILED FOODS
BROTHS
CUSTARDS
PUDDINGS
DAIRY BASED PRODUCTS

## PROFESSIONAL CATERING EQUIPMENT

EASYBASKETT is a functional boiling cooking machine that is easy to use, ideal for cooking large quantities of food, even foods with high acidity. In the indirect versions, the jacket system prevents products from sticking to the bottom and walls of the container during cooking.

## THE POTENTIAL OF FIREX TILTING KETTLES

The main construction features of these machines for professional catering and, especially, the use of quality materials guarantee high performance and maximum versatility. With this type of tilting kettles you can cook even large amounts of food without the products sticking to the bottom or walls.