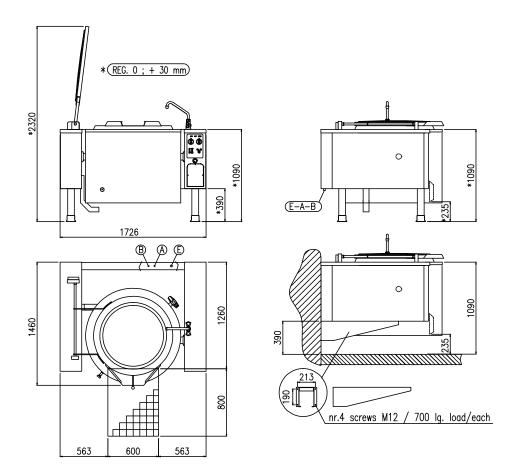

| Width (mm)          | 1726 |
|---------------------|------|
| Depth (mm)          | 1460 |
| Height (mm)         | 1090 |
| Gas power (Mj/hr)   | -    |
| Electric power (kW) | 36   |

boiling | braising | pasteurising | tilting | mixing | cooling | frying | underpressure | vacuum cooking | cutting | washing | drying