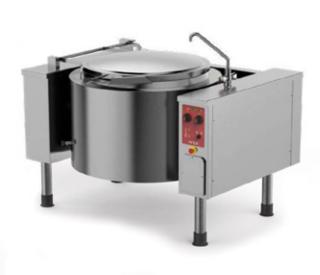

## Tilting boiling pan indirect electric heating

THICK SOUPS
THIN SOUPS
BOILED FOODS
BROTHS
CUSTARDS
PUDDINGS
DAIRY BASED PRODUCTS

## PROFESSIONAL CATERING EQUIPMENT

EASYBASKETT is a functional boiling cooking machine that is easy to use, ideal for cooking large quantities of food, even foods with high acidity. In the indirect versions, the jacket system prevents products from sticking to the bottom and walls of the container during cooking.

## THE POTENTIAL OF FIREX TILTING KETTLES

The main construction features of these machines for professional catering and, especially, the use of quality materials guarantee high performance and maximum versatility. With this type of tilting kettles you can cook even large amounts of food without the products sticking to the bottom or walls.