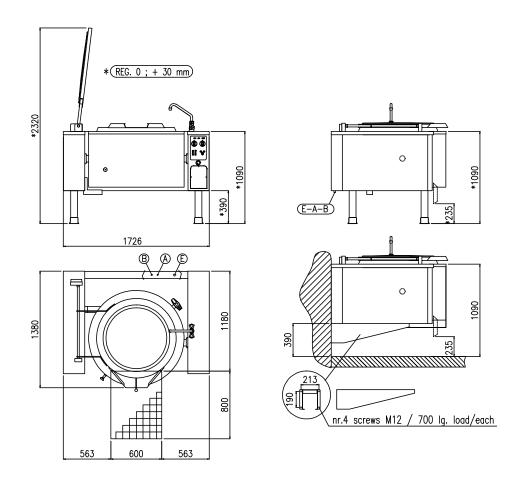

| Heating type                 | indirect electric      |  |
|------------------------------|------------------------|--|
| Capacity (L)                 | 325                    |  |
| Surface (dmq)                | -                      |  |
| Gas connection (Ø)           | -                      |  |
| Electric connection (V/~/Hz) | 3N+PE AC 400V 50/60 Hz |  |

| Width (mm)          | 1726 |  |
|---------------------|------|--|
| Depth (mm)          | 1380 |  |
| Height (mm)         | 1090 |  |
| Gas power (Mj/hr)   | -    |  |
| Electric power (kW) | 36   |  |

boiling | braising | pasteurising | tilting | mixing | cooling | frying | underpressure | vacuum cooking | cutting | washing | drying

| E | Potenza assorbita          | Elektrische Leistung    | 36.00 (kW)           |  |
|---|----------------------------|-------------------------|----------------------|--|
|   | Electric power             | Puissance électrique    |                      |  |
| E | Collegamento Elettrico     | Elektrische Verbindung  | 380-415V 3 ~ 50/60Hz |  |
|   | Electric connection        | Connexion électrique    |                      |  |
| Α | Allacciamento Acqua Calda  | Warmwasseranschluss     | 3/4"                 |  |
|   | Hot water inlet            | Raccordement eau chaude |                      |  |
| В | Allacciamento Acqua Fredda | Katlwasseranschluss     | 3/4"                 |  |
|   | Cold water inlet           | Raccordement eau froide | 3/4                  |  |