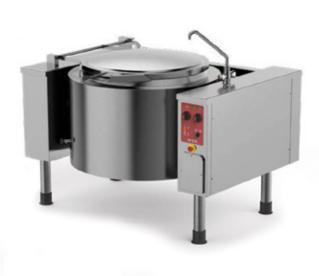

## Tilting boiling pan indirect electric heating

THICK SOUPS
THIN SOUPS
BOILED FOODS
BROTHS
CUSTARDS
PUDDINGS
DAIRY BASED PRODUCTS

## PROFESSIONAL CATERING EQUIPMENT

EASYBASKETT is a functional boiling cooking machine that is easy to use, ideal for cooking large quantities of food, even foods with high acidity. In the indirect versions, the jacket system prevents products from sticking to the bottom and walls of the container during cooking.

## THE POTENTIAL OF FIREX TILTING KETTLES

The main construction features of these machines for professional catering and, especially, the use of quality materials guarantee high performance and maximum versatility. With this type of tilting kettles you can cook even large amounts of food without the products sticking to the bottom or walls.