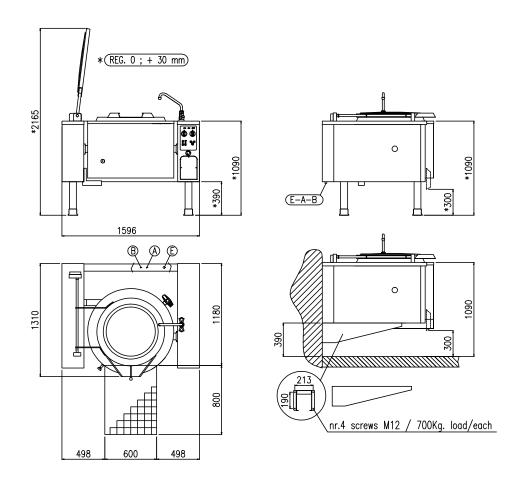

| Heating type                 | indirect electric      |  |
|------------------------------|------------------------|--|
| Capacity (L)                 | 220                    |  |
| Surface (dmq)                | =                      |  |
| Gas connection (Ø)           |                        |  |
| Electric connection (V/~/Hz) | 3N+PE AC 400V 50/60 Hz |  |

| Width (mm)          | 1596              |  |
|---------------------|-------------------|--|
| Depth (mm)          | 1310              |  |
| Height (mm)         | 1090              |  |
| Gas power (Mj/hr)   | -                 |  |
| Electric power (kW) | ric power (kW) 32 |  |
|                     |                   |  |

boiling | braising | pasteurising | tilting | mixing | cooling | frying | underpressure | vacuum cooking | cutting | washing | drying

| E | Potenza assorbita          | Elektrische Leistung    | 32.00 (kW)           |  |
|---|----------------------------|-------------------------|----------------------|--|
|   | Electric power             | Puissance électrique    |                      |  |
| E | Collegamento Elettrico     | Elektrische Verbindung  | 380-415V 3 ~ 50/60Hz |  |
|   | Electric connection        | Connexion électrique    |                      |  |
| Α | Allacciamento Acqua Calda  | Warmwasseranschluss     | 3/4"                 |  |
|   | Hot water inlet            | Raccordement eau chaude |                      |  |
| В | Allacciamento Acqua Fredda | Katlwasseranschluss     | 2/4                  |  |
|   | Cold water inlet           | Raccordement eau froide | 3/4"                 |  |
|   |                            |                         |                      |  |