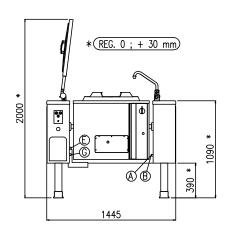

| Width (mm)          | 1445 |
|---------------------|------|
| Depth (mm)          | 1180 |
| Height (mm)         | 1090 |
| Gas power (Mj/hr)   | 75.6 |
| Electric power (kW) | 0.2  |

boiling | braising | pasteurising | tilting | mixing | cooling | frying | underpressure | vacuum cooking | cutting | washing | drying

| G | Attacco Gas (secondo ISO 7-1) | Gasanschuluss (ISO 7-1)    | 1/2"                  |  |
|---|-------------------------------|----------------------------|-----------------------|--|
|   | Gas Connection (ISO 7-1)      | Raccordement Gaz (ISO 7-1) |                       |  |
| E | Potenza assorbita             | Elektrische Leistung       | 20 (1411)             |  |
|   | Electric power                | Puissance électrique       | .20 (kW)              |  |
| Е | Collegamento Elettrico        | Elektrische Verbindung     | 220-240V 1N ~ 50/60Hz |  |
|   | Electric connection           | Connexion électrique       |                       |  |
| Α | Allacciamento Acqua Calda     | Warmwasseranschluss        | 2/4#                  |  |
|   | Hot water inlet               | Raccordement eau chaude    | 3/4"                  |  |
| В | Allacciamento Acqua Fredda    | Katlwasseranschluss        | 2/4"                  |  |
|   | Cold water inlet              | Raccordement eau froide    | 3/4"                  |  |