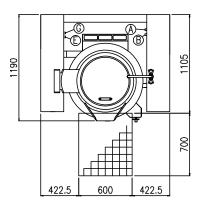

| G | Attacco Gas (secondo ISO 7-1) | Gasanschuluss (ISO 7-1)    | 1/2"                  |  |
|---|-------------------------------|----------------------------|-----------------------|--|
|   | Gas Connection (ISO 7-1)      | Raccordement Gaz (ISO 7-1) |                       |  |
| E | Potenza assorbita             | Elektrische Leistung       | 20 (1411)             |  |
|   | Electric power                | Puissance électrique       | .20 (kW)              |  |
| Е | Collegamento Elettrico        | Elektrische Verbindung     | 220-240V 1N ~ 50/60Hz |  |
|   | Electric connection           | Connexion électrique       |                       |  |
| Α | Allacciamento Acqua Calda     | Warmwasseranschluss        | 2/4#                  |  |
|   | Hot water inlet               | Raccordement eau chaude    | 3/4"                  |  |
| В | Allacciamento Acqua Fredda    | Katlwasseranschluss        | 2/4"                  |  |
|   | Cold water inlet              | Raccordement eau froide    | 3/4"                  |  |