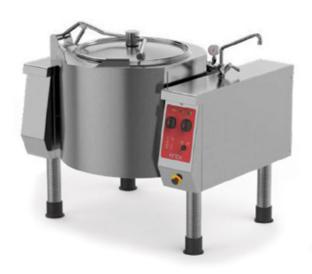

## PROFESSIONAL CATERING EQUIPMENT

EASYBASKETT is a functional boiling cooking machine that is easy to use, ideal for cooking large quantities of food, even foods with high acidity. In the indirect versions, the jacket system prevents products from sticking to the bottom and walls of the container during cooking.

## THE POTENTIAL OF FIREX TILTING KETTLES

The main construction features of these machines for professional catering and, especially, the use of quality materials guarantee high performance and maximum versatility. With this type of tilting kettles you can cook even large amounts of food without the products sticking to the bottom or walls.