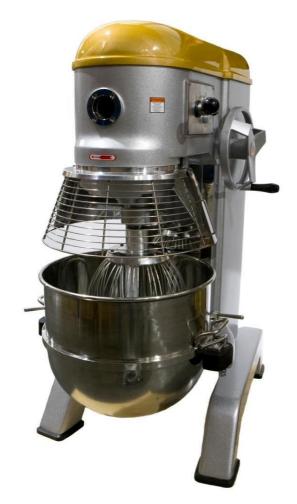

## **60 QUART PLANETARY MIXER**

- Gear driven
- Stainless steel safety guard
- 4 Speeds with easy speed shifting
- 3HP motor
- 3 attachments supplied: whisk, hook and paddle and additional bowl dolly
- VOLUME GUIDE:
- Mashed Potatoes: 18kg
- Waffle/Pancake: 22lt
- Pound cake mix: 25kg
- Dough: 27kg (18kg dry flour, 12L water)
- Speeds: 436/ 248/148/84 rpm
- 3-phase unit, supplied without plug and must be installed by a licensed technician.

| Model   | Description              | Size (mm)         | Weight (kg) |
|---------|--------------------------|-------------------|-------------|
| PMA3060 | 60 QUART PLANETARY MIXER | 1039 x 708 x 1430 | 455kg       |