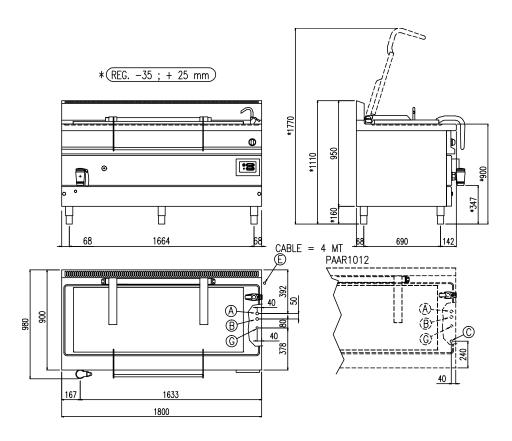

| Width (mm)          | 1800  |
|---------------------|-------|
| Depth (mm)          | 900   |
| Height (mm)         | 900   |
| Gas power (Mj/hr)   | 176.4 |
| Electric power (kW) | 0.2   |

boiling | braising | pasteurising | tilting | mixing | cooling | frying | underpressure | vacuum cooking | cutting | washing | drying

| G | Attacco Gas (secondo ISO 7-1) | Gasanschuluss (ISO 7-1)    | 1/2"                  |  |
|---|-------------------------------|----------------------------|-----------------------|--|
|   | Gas Connection (ISO 7-1)      | Raccordement Gaz (ISO 7-1) |                       |  |
| E | Potenza assorbita             | Elektrische Leistung       | 20 (14W)              |  |
|   | Electric power                | Puissance électrique       | .20 (kW)              |  |
| E | Collegamento Elettrico        | Elektrische Verbindung     | 200 240V 1N 50/50U-   |  |
|   | Electric connection           | Connexion électrique       | 220-240V 1N ~ 50/60Hz |  |
| Α | Allacciamento Acqua Calda     | Warmwasseranschluss        | 1/2"                  |  |
|   | Hot water inlet               | Raccordement eau chaude    |                       |  |
| В | Allacciamento Acqua Fredda    | Katlwasseranschluss        | 1/01                  |  |
|   | Cold water inlet              | Raccordement eau froide    | 1/2"                  |  |