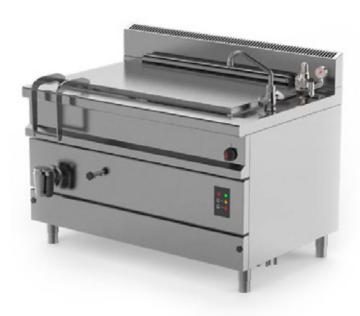

## Fixed gastronorm pan indirect gas heating

BROTHS
RICE
PASTA
THICK SOUPS
THIN SOUPS
POTATO OR VEGETABLE
PUREES
BECHAMEL SAUCE

## MODULAR PANS FOR RESTAURANTS AND CATERING SERVICES

The EASYPAN boiling pan is the extremely modular and professional solution developed by Firex to meet the needs of small restaurants and catering services to treat particularly acid products, thanks to the use of AISI 316 stainless steel.

| Heating type indirect gas    |                        |  |
|------------------------------|------------------------|--|
| Capacity (L)                 | 370                    |  |
| Surface (dmq)                | -                      |  |
| Gas connection (Ø)           | 1/2"                   |  |
| Electric connection (V/~/Hz) | 1N+PE AC 230V 50/60 Hz |  |

| Width (mm)          | 1800  |
|---------------------|-------|
| Depth (mm)          | 900   |
| Height (mm)         | 900   |
| Gas power (Mj/hr)   | 176.4 |
| Electric power (kW) | 0.2   |

boiling | braising | pasteurising | tilting | mixing | cooling | frying | underpressure | vacuum cooking | cutting | washing | drying