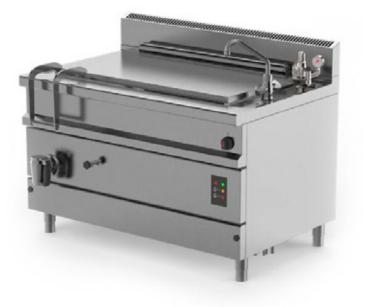

# PM9 IE 270GN

### Fixed gastronorm pan indirect electric heating

BROTHS RICE PASTA THICK SOUPS THIN SOUPS POTATO OR VEGETABLE PUREES BECHAMEL SAUCE

#### MODULAR PANS FOR RESTAURANTS AND CATERING SERVICES

The EASYPAN boiling pan is the extremely modular and professional solution developed by Firex to meet the needs of small restaurants and catering services to treat particularly acid products, thanks to the use of AISI 316 stainless steel.