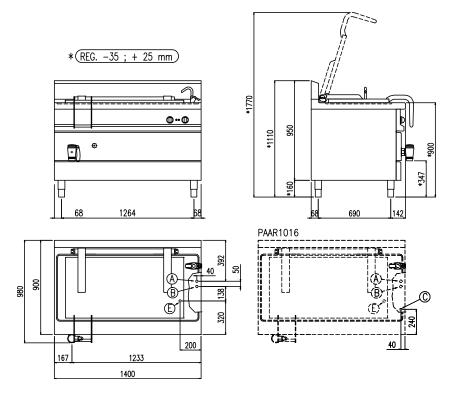

| Width (mm)          | 1400 |  |
|---------------------|------|--|
| Depth (mm)          | 900  |  |
| Height (mm)         | 900  |  |
| Gas power (Mj/hr)   | -    |  |
| Electric power (kW) | 32   |  |

## PM9 IE 270GN

| E | Potenza assorbita          | Elektrische Leistung    | 22.00 (1411)          |  |
|---|----------------------------|-------------------------|-----------------------|--|
|   | Electric power             | Puissance électrique    | 32.00 (kW)            |  |
| E | Collegamento Elettrico     | Elektrische Verbindung  | 380-415V 3N ~ 50/60Hz |  |
|   | Electric connection        | Connexion électrique    |                       |  |
| Α | Allacciamento Acqua Calda  | Warmwasseranschluss     | 1/2"                  |  |
|   | Hot water inlet            | Raccordement eau chaude |                       |  |
| В | Allacciamento Acqua Fredda | Katlwasseranschluss     | 1/2"                  |  |
|   | Cold water inlet           | Raccordement eau froide |                       |  |