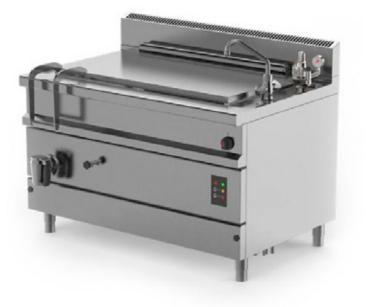

# PM9 IE 170GN

### Fixed gastronorm pan indirect electric heating

BROTHS RICE PASTA THICK SOUPS THIN SOUPS POTATO OR VEGETABLE PUREES BECHAMEL SAUCE

#### MODULAR PANS FOR RESTAURANTS AND CATERING SERVICES

The EASYPAN boiling pan is the extremely modular and professional solution developed by Firex to meet the needs of small restaurants and catering services to treat particularly acid products, thanks to the use of AISI 316 stainless steel.

| Heating type                 | indirect electric      |  |
|------------------------------|------------------------|--|
| Capacity (L)                 | 170                    |  |
| Surface (dmq)                | -                      |  |
| Gas connection (Ø)           | -                      |  |
| Electric connection (V/~/Hz) | 3N+PE AC 400V 50/60 Hz |  |