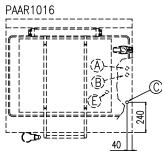

## PM9 IE 170GN

| E | Potenza assorbita          | Elektrische Leistung    | 24.00 (1-14)          |  |
|---|----------------------------|-------------------------|-----------------------|--|
|   | Electric power             | Puissance électrique    | 24.00 (kW)            |  |
| E | Collegamento Elettrico     | Elektrische Verbindung  | 380-415V 3N ~ 50/60Hz |  |
|   | Electric connection        | Connexion électrique    |                       |  |
| Α | Allacciamento Acqua Calda  | Warmwasseranschluss     | 1/2"                  |  |
|   | Hot water inlet            | Raccordement eau chaude | 1/2                   |  |
| В | Allacciamento Acqua Fredda | Katlwasseranschluss     | 1/2"                  |  |
|   | Cold water inlet           | Raccordement eau froide |                       |  |