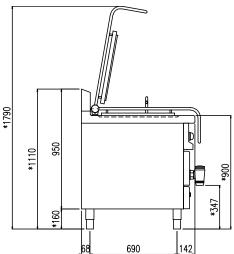

| Width (mm)          | 1000 |
|---------------------|------|
| Depth (mm)          | 900  |
| Height (mm)         | 900  |
| Gas power (Mj/hr)   | -    |
| Electric power (kW) | 24   |

boiling | braising | pasteurising | tilting | mixing | cooling | frying | underpressure | vacuum cooking | cutting | washing | drying

## PM9 IE 170GN

| E | Potenza assorbita          | Elektrische Leistung    | 24.00 (1-14)          |  |
|---|----------------------------|-------------------------|-----------------------|--|
|   | Electric power             | Puissance électrique    | 24.00 (kW)            |  |
| E | Collegamento Elettrico     | Elektrische Verbindung  | 380-415V 3N ~ 50/60Hz |  |
|   | Electric connection        | Connexion électrique    |                       |  |
| Α | Allacciamento Acqua Calda  | Warmwasseranschluss     | 1/2"                  |  |
|   | Hot water inlet            | Raccordement eau chaude | 1/2                   |  |
| В | Allacciamento Acqua Fredda | Katlwasseranschluss     | 1/2"                  |  |
|   | Cold water inlet           | Raccordement eau froide |                       |  |