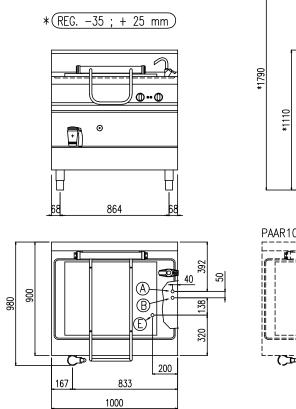

| Width (mm)          | 1000 |
|---------------------|------|
| Depth (mm)          | 900  |
| Height (mm)         | 900  |
| Gas power (Mj/hr)   | -    |
| Electric power (kW) | 24   |

boiling | braising | pasteurising | tilting | mixing | cooling | frying | underpressure | vacuum cooking | cutting | washing | drying

## PM9 IE 170GN

| E | Potenza assorbita          | Elektrische Leistung    | 24.00 (1-14)          |  |
|---|----------------------------|-------------------------|-----------------------|--|
|   | Electric power             | Puissance électrique    | 24.00 (kW)            |  |
| E | Collegamento Elettrico     | Elektrische Verbindung  | 380-415V 3N ~ 50/60Hz |  |
|   | Electric connection        | Connexion électrique    |                       |  |
| Α | Allacciamento Acqua Calda  | Warmwasseranschluss     | 1/2"                  |  |
|   | Hot water inlet            | Raccordement eau chaude | 1/2                   |  |
| В | Allacciamento Acqua Fredda | Katlwasseranschluss     | 1/2"                  |  |
|   | Cold water inlet           | Raccordement eau froide |                       |  |