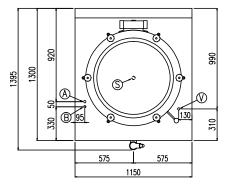

## PM1 IV 300A

| v | Allacciamneto Vapore       | Dampfanschluss          | 4.0  |
|---|----------------------------|-------------------------|------|
|   | Steam connection           | Connexion vapeur        | 1    |
| S | Scarico Condensa           | Kondenswasserablauf     | 3/4" |
|   | Condensate drain           | Sortie du condenseur    | 3/4  |
| Α | Allacciamento Acqua Calda  | Warmwasseranschluss     | 1/2" |
|   | Hot water inlet            | Raccordement eau chaude | 1/2  |
| В | Allacciamento Acqua Fredda | Katiwasseranschluss     | 1/01 |
|   | Cold water inlet           | Raccordement eau froide | 1/2" |