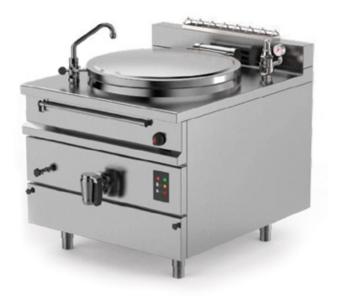

# PM1 IV 300A

### Fixed square body boiling pan with autoclave indirect steam heating

BROTHS RICE PASTA THICK SOUPS THIN SOUPS POTATO OR VEGETABLE PUREES BECHAMEL SAUCE

#### MODULAR PANS FOR RESTAURANTS AND CATERING SERVICES

The EASYPAN boiling pan is the extremely modular and professional solution developed by Firex to meet the needs of small restaurants and catering services to treat particularly acid products, thanks to the use of AISI 316 stainless steel.