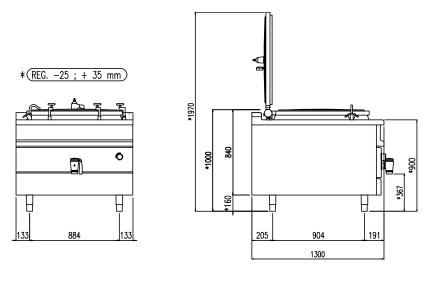

| Heating type                 | indirect steam |  |
|------------------------------|----------------|--|
| Capacity (L)                 | 325            |  |
| Surface (dmq)                | -              |  |
| Gas connection (Ø)           | -              |  |
| Electric connection (V/~/Hz) | _              |  |

| Width (mm)          | 1150 |  |
|---------------------|------|--|
| Depth (mm)          | 1300 |  |
| Height (mm)         | 900  |  |
| Gas power (Mj/hr)   | -    |  |
| Electric power (kW) | -    |  |