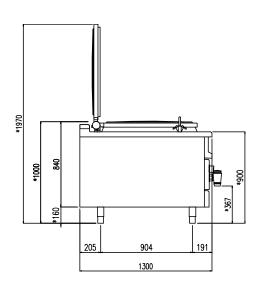

| Width (mm)          | 1150 |
|---------------------|------|
| Depth (mm)          | 1300 |
| Height (mm)         | 900  |
| Gas power (Mj/hr)   | -    |
| Electric power (kW) | =    |

boiling | braising | pasteurising | tilting | mixing | cooling | frying | underpressure | vacuum cooking | cutting | washing | drying