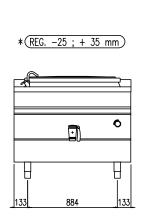

| Width (mm)          | 1150 |
|---------------------|------|
| Depth (mm)          | 1300 |
| Height (mm)         | 900  |
| Gas power (Mj/hr)   | -    |
| Electric power (kW) | =    |

boiling | braising | pasteurising | tilting | mixing | cooling | frying | underpressure | vacuum cooking | cutting | washing | drying