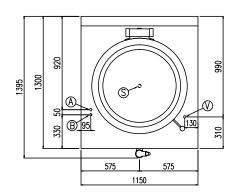

| V | Allacciamneto Vapore       | Dampfanschluss          | 1"   |  |
|---|----------------------------|-------------------------|------|--|
|   | Steam connection           | Connexion vapeur        | '    |  |
| s | Scarico Condensa           | Kondenswasserablauf     | 2/4" |  |
|   | Condensate drain           | Sortie du condenseur    | 3/4" |  |
| Α | Allacciamento Acqua Calda  | Warmwasseranschluss     | 1/0" |  |
|   | Hot water inlet            | Raccordement eau chaude | 1/2" |  |
| В | Allacciamento Acqua Fredda | Katlwasseranschluss     | 1/01 |  |
|   | Cold water inlet           | Raccordement eau froide | 1/2" |  |