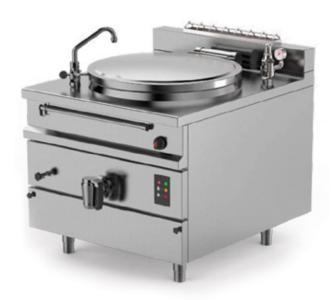

## Fixed square body boiling pan indirect steam heating

BROTHS
RICE
PASTA
THICK SOUPS
THIN SOUPS
POTATO OR VEGETABLE
PUREES
BECHAMEL SAUCE

## MODULAR PANS FOR RESTAURANTS AND CATERING SERVICES

The EASYPAN boiling pan is the extremely modular and professional solution developed by Firex to meet the needs of small restaurants and catering services to treat particularly acid products, thanks to the use of AISI 316 stainless steel.

| Heating type                 | indirect steam |  |
|------------------------------|----------------|--|
| Capacity (L)                 | 325            |  |
| Surface (dmq)                | -              |  |
| Gas connection (Ø)           | -              |  |
| Electric connection (V/~/Hz) | -              |  |
|                              | •              |  |