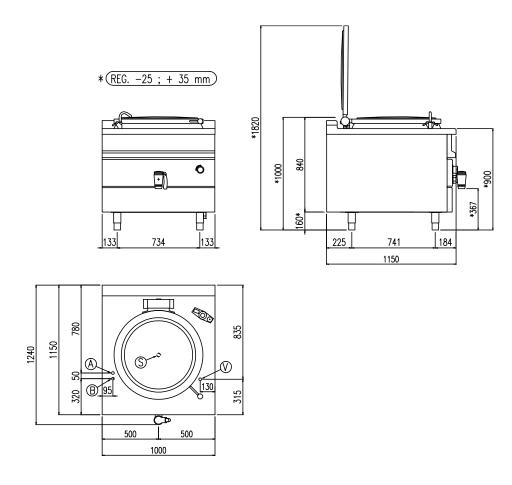

| indirect steam |  |
|----------------|--|
| 220            |  |
| -              |  |
| -              |  |
| -              |  |
|                |  |

| Width (mm)          | 1000 |
|---------------------|------|
| Depth (mm)          | 1150 |
| Height (mm)         | 900  |
| Gas power (Mj/hr)   | -    |
| Electric power (kW) | -    |

boiling | braising | pasteurising | tilting | mixing | cooling | frying | underpressure | vacuum cooking | cutting | washing | drying

| V | Allacciamneto Vapore       | Dampfanschluss          | 4"   |
|---|----------------------------|-------------------------|------|
|   | Steam connection           | Connexion vapeur        | ı    |
| S | Scarico Condensa           | Kondenswasserablauf     | 3/4" |
|   | Condensate drain           | Sortie du condenseur    | 3/4  |
| Α | Allacciamento Acqua Calda  | Warmwasseranschluss     | 1/0" |
|   | Hot water inlet            | Raccordement eau chaude | 1/2" |
| В | Allacciamento Acqua Fredda | Katlwasseranschluss     | 1/01 |
|   | Cold water inlet           | Raccordement eau froide | 1/2" |