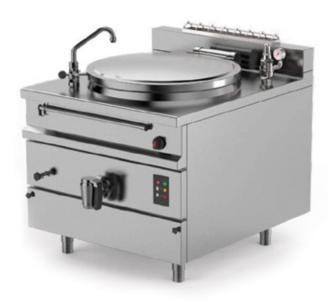

## Fixed square body boiling pan indirect steam heating

BROTHS
RICE
PASTA
THICK SOUPS
THIN SOUPS
POTATO OR VEGETABLE
PUREES
BECHAMEL SAUCE

## MODULAR PANS FOR RESTAURANTS AND CATERING SERVICES

The EASYPAN boiling pan is the extremely modular and professional solution developed by Firex to meet the needs of small restaurants and catering services to treat particularly acid products, thanks to the use of AISI 316 stainless steel.

## THE ADVANTAGES OF COOKING FOOD IN WATER

This type of modular industrial pans, whether cylindrical or rectangular, is characterised by a high quality of materials and construction processes; all to ensure maximum safety and reliability over time.