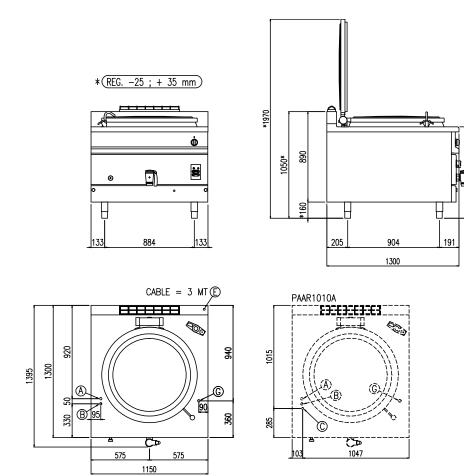

| Heating type                 | indirect gas           |  |
|------------------------------|------------------------|--|
| Capacity (L)                 | 342                    |  |
| Surface (dmq)                | -                      |  |
| Gas connection (Ø)           | 1/2"                   |  |
| Electric connection (V/~/Hz) | 1N+PE AC 230V 50/60 Hz |  |

| Width (mm)          | 1150  |  |
|---------------------|-------|--|
| Depth (mm)          | 1300  |  |
| Height (mm)         | 900   |  |
| Gas power (Mj/hr)   | 172.8 |  |
| Electric power (kW) | 0.2   |  |

boiling | braising | pasteurising | tilting | mixing | cooling | frying | underpressure | vacuum cooking | cutting | washing | drying

| G | Attacco Gas (secondo ISO 7-1) | Gasanschuluss (ISO 7-1)    | 4 (0)                 |  |
|---|-------------------------------|----------------------------|-----------------------|--|
|   | Gas Connection (ISO 7-1)      | Raccordement Gaz (ISO 7-1) | 1/2"                  |  |
| E | Potenza assorbita             | Elektrische Leistung       | .20 (kW)              |  |
|   | Electric power                | Puissance électrique       |                       |  |
| _ | Collegamento Elettrico        | Elektrische Verbindung     | 220-240V 1N ~ 50/60Hz |  |
| E | Electric connection           | Connexion électrique       |                       |  |
| Α | Allacciamento Acqua Calda     | Warmwasseranschluss        | 1/2"                  |  |
|   | Hot water inlet               | Raccordement eau chaude    |                       |  |
| В | Allacciamento Acqua Fredda    | Katlwasseranschluss        | 1/2"                  |  |
| В | Cold water inlet              | Raccordement eau froide    | 1/2                   |  |