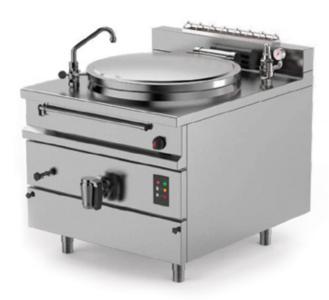

## Fixed square body boiling pan indirect gas heating

BROTHS
RICE
PASTA
THICK SOUPS
THIN SOUPS
POTATO OR VEGETABLE
PUREES
BECHAMEL SAUCE

## MODULAR PANS FOR RESTAURANTS AND CATERING SERVICES

The EASYPAN boiling pan is the extremely modular and professional solution developed by Firex to meet the needs of small restaurants and catering services to treat particularly acid products, thanks to the use of AISI 316 stainless steel.

## THE ADVANTAGES OF COOKING FOOD IN WATER

This type of modular industrial pans, whether cylindrical or rectangular, is characterised by a high quality of materials and construction processes; all to ensure maximum safety and reliability over time.