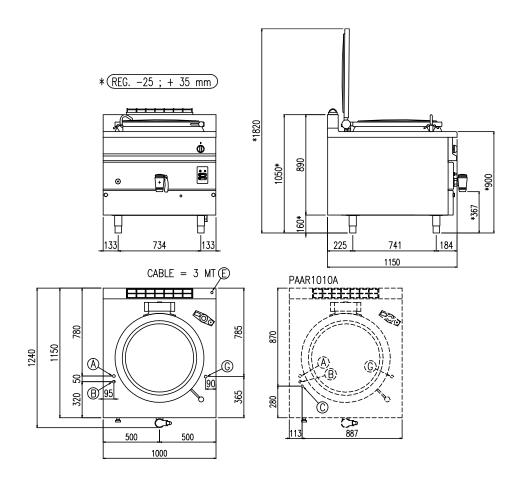

| Heating type                 | indirect gas           |  |
|------------------------------|------------------------|--|
| Capacity (L)                 | 220                    |  |
| Surface (dmq)                | -                      |  |
| Gas connection (Ø)           | 1/2"                   |  |
| Electric connection (V/~/Hz) | 1N+PE AC 230V 50/60 Hz |  |

| Width (mm)          | 1000        |  |
|---------------------|-------------|--|
| Depth (mm)          | 1150        |  |
| Height (mm)         | 900         |  |
| Gas power (Mj/hr)   | j/hr) 124.2 |  |
| Electric power (kW) | 0.2         |  |

boiling | braising | pasteurising | tilting | mixing | cooling | frying | underpressure | vacuum cooking | cutting | washing | drying

| G | Attacco Gas (secondo ISO 7-1) | Gasanschuluss (ISO 7-1)    | 1/2"                  |  |
|---|-------------------------------|----------------------------|-----------------------|--|
|   | Gas Connection (ISO 7-1)      | Raccordement Gaz (ISO 7-1) |                       |  |
| E | Potenza assorbita             | Elektrische Leistung       | .20 (kW)              |  |
|   | Electric power                | Puissance électrique       |                       |  |
| E | Collegamento Elettrico        | Elektrische Verbindung     | 220-240V 1N ~ 50/60Hz |  |
|   | Electric connection           | Connexion électrique       |                       |  |
| Α | Allacciamento Acqua Calda     | Warmwasseranschluss        | 4 (0)                 |  |
|   | Hot water inlet               | Raccordement eau chaude    | 1/2"                  |  |
| В | Allacciamento Acqua Fredda    | Katlwasseranschluss        | 4 (0)                 |  |
|   | Cold water inlet              | Raccordement eau froide    | 1/2"                  |  |