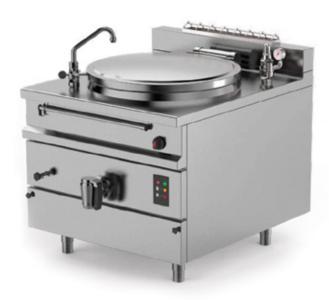

## Fixed square body boiling pan indirect gas heating

BROTHS
RICE
PASTA
THICK SOUPS
THIN SOUPS
POTATO OR VEGETABLE
PUREES
BECHAMEL SAUCE

## MODULAR PANS FOR RESTAURANTS AND CATERING SERVICES

The EASYPAN boiling pan is the extremely modular and professional solution developed by Firex to meet the needs of small restaurants and catering services to treat particularly acid products, thanks to the use of AISI 316 stainless steel.

| Heating type                 | indirect gas           |  |
|------------------------------|------------------------|--|
| Capacity (L)                 | 220                    |  |
| Surface (dmq)                | -                      |  |
| Gas connection (Ø)           | 1/2"                   |  |
| Electric connection (V/~/Hz) | 1N+PE AC 230V 50/60 Hz |  |