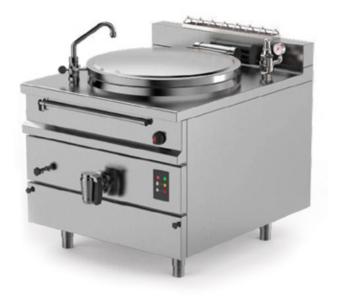

## Fixed square body boiling pan with autoclave indirect electric heating

BROTHS RICE PASTA THICK SOUPS THIN SOUPS POTATO OR VEGETABLE PUREES BECHAMEL SAUCE

## MODULAR PANS FOR RESTAURANTS AND CATERING SERVICES

The EASYPAN boiling pan is the extremely modular and professional solution developed by Firex to meet the needs of small restaurants and catering services to treat particularly acid products, thanks to the use of AISI 316 stainless steel.