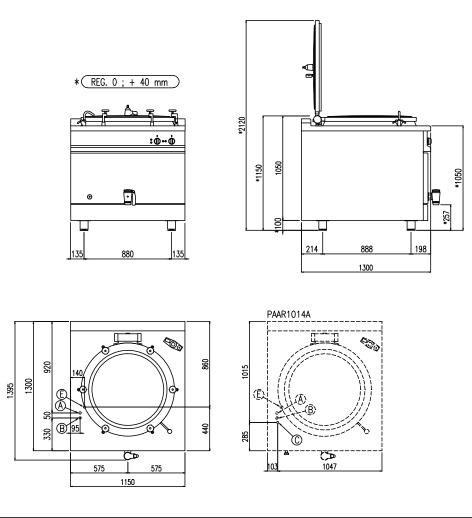

| Width (mm)          | 1150 |  |
|---------------------|------|--|
| Depth (mm)          | 1300 |  |
| Height (mm)         | 1050 |  |
| Gas power (Mj/hr)   | -    |  |
| Electric power (kW) | 36   |  |

## PM1 IE 500A

| E | Potenza assorbita          | Elektrische Leistung    | 26.00 (1/11/)         |  |
|---|----------------------------|-------------------------|-----------------------|--|
|   | Electric power             | Puissance électrique    | 36.00 (kW)            |  |
| E | Collegamento Elettrico     | Elektrische Verbindung  | 380-415V 3N ~ 50/60Hz |  |
|   | Electric connection        | Connexion électrique    | 380-415V 3N ~ 50/80Hz |  |
| Α | Allacciamento Acqua Calda  | Warmwasseranschluss     | 1/2"                  |  |
|   | Hot water inlet            | Raccordement eau chaude | 1/2                   |  |
| В | Allacciamento Acqua Fredda | Katlwasseranschluss     | 1/0"                  |  |
|   | Cold water inlet           | Raccordement eau froide | 1/2"                  |  |