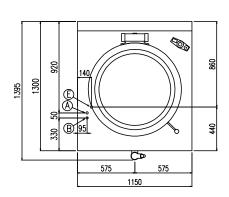

| Width (mm)          | 1150 |
|---------------------|------|
| Depth (mm)          | 1300 |
| Height (mm)         | 1050 |
| Gas power (Mj/hr)   | -    |
| Electric power (kW) | 36   |

boiling | braising | pasteurising | tilting | mixing | cooling | frying | underpressure | vacuum cooking | cutting | washing | drying

| E | Potenza assorbita          | Elektrische Leistung    | 36.00 (kW)            |  |
|---|----------------------------|-------------------------|-----------------------|--|
|   | Electric power             | Puissance électrique    |                       |  |
| E | Collegamento Elettrico     | Elektrische Verbindung  | 380-415V 3N ~ 50/60Hz |  |
|   | Electric connection        | Connexion électrique    |                       |  |
| A | Allacciamento Acqua Calda  | Warmwasseranschluss     | 1/2"                  |  |
|   | Hot water inlet            | Raccordement eau chaude |                       |  |
| В | Allacciamento Acqua Fredda | Katlwasseranschluss     | 1/01                  |  |
|   | Cold water inlet           | Raccordement eau froide | 1/2"                  |  |