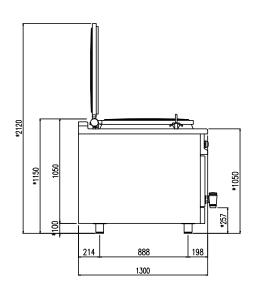

| Width (mm)          | 1150 |
|---------------------|------|
| Depth (mm)          | 1300 |
| Height (mm)         | 1050 |
| Gas power (Mj/hr)   | -    |
| Electric power (kW) | 36   |

boiling | braising | pasteurising | tilting | mixing | cooling | frying | underpressure | vacuum cooking | cutting | washing | drying