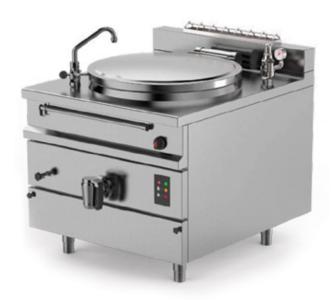

## Fixed square body boiling pan indirect electric heating

BROTHS
RICE
PASTA
THICK SOUPS
THIN SOUPS
POTATO OR VEGETABLE
PUREES
BECHAMEL SAUCE

## MODULAR PANS FOR RESTAURANTS AND CATERING SERVICES

The EASYPAN boiling pan is the extremely modular and professional solution developed by Firex to meet the needs of small restaurants and catering services to treat particularly acid products, thanks to the use of AISI 316 stainless steel.