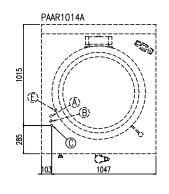

| E | Potenza assorbita          | Elektrische Leistung    | 36.00 (kW)            |  |
|---|----------------------------|-------------------------|-----------------------|--|
|   | Electric power             | Puissance électrique    |                       |  |
| E | Collegamento Elettrico     | Elektrische Verbindung  | 380-415V 3N ~ 50/60Hz |  |
|   | Electric connection        | Connexion électrique    |                       |  |
| A | Allacciamento Acqua Calda  | Warmwasseranschluss     | 1/2"                  |  |
|   | Hot water inlet            | Raccordement eau chaude |                       |  |
| В | Allacciamento Acqua Fredda | Katlwasseranschluss     | 1/01                  |  |
|   | Cold water inlet           | Raccordement eau froide | 1/2"                  |  |