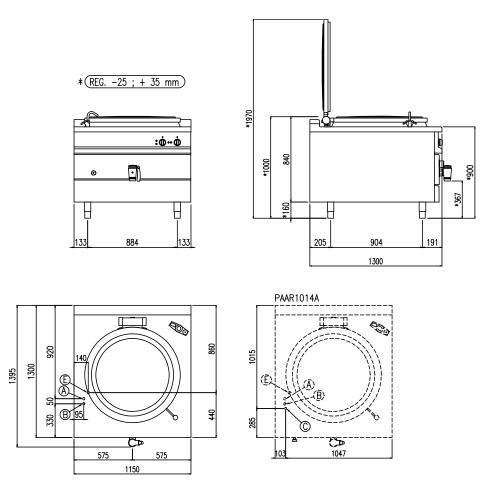

| Width (mm)          | 1150 |  |
|---------------------|------|--|
| Depth (mm)          | 1300 |  |
| Height (mm)         | 900  |  |
| Gas power (Mj/hr)   | -    |  |
| Electric power (kW) | 36   |  |

## PM1 IE 300

| E | Potenza assorbita          | Elektrische Leistung    | 26.00 (L/M)           |  |
|---|----------------------------|-------------------------|-----------------------|--|
|   | Electric power             | Puissance électrique    | 36.00 (kW)            |  |
| Е | Collegamento Elettrico     | Elektrische Verbindung  | 380-415V 3N ~ 50/60Hz |  |
|   | Electric connection        | Connexion électrique    | 380-415V 3N ~ 50/60HZ |  |
| Α | Allacciamento Acqua Calda  | Warmwasseranschluss     | 1/2"                  |  |
|   | Hot water inlet            | Raccordement eau chaude | 1/2                   |  |
| В | Allacciamento Acqua Fredda | Katlwasseranschluss     | 1/01                  |  |
|   | Cold water inlet           | Raccordement eau froide | 1/2"                  |  |