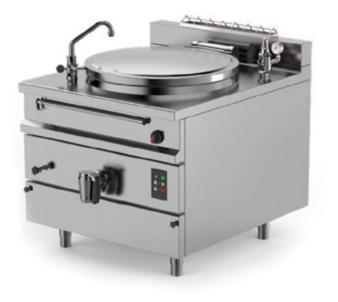

### Fixed square body boiling pan indirect electric heating

BROTHS RICE PASTA THICK SOUPS THIN SOUPS POTATO OR VEGETABLE PUREES BECHAMEL SAUCE

#### MODULAR PANS FOR RESTAURANTS AND CATERING SERVICES

The EASYPAN boiling pan is the extremely modular and professional solution developed by Firex to meet the needs of small restaurants and catering services to treat particularly acid products, thanks to the use of AISI 316 stainless steel.

#### THE ADVANTAGES OF COOKING FOOD IN WATER

This type of modular industrial pans, whether cylindrical or rectangular, is characterised by a high quality of materials and construction processes; all to ensure maximum safety and reliability over time.