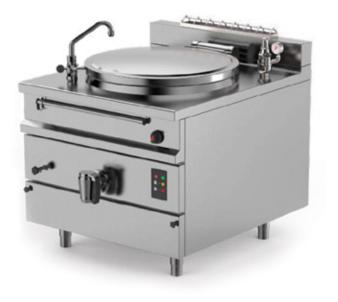

## PM1 IE 200

## Fixed square body boiling pan indirect electric heating

BROTHS RICE PASTA THICK SOUPS THIN SOUPS POTATO OR VEGETABLE PUREES BECHAMEL SAUCE

## MODULAR PANS FOR RESTAURANTS AND CATERING SERVICES

The EASYPAN boiling pan is the extremely modular and professional solution developed by Firex to meet the needs of small restaurants and catering services to treat particularly acid products, thanks to the use of AISI 316 stainless steel.

| Heating type                 | indirect electric      |  |
|------------------------------|------------------------|--|
| Capacity (L)                 | 220                    |  |
| Surface (dmq)                | -                      |  |
| Gas connection (Ø)           | -                      |  |
| Electric connection (V/~/Hz) | 3N+PE AC 400V 50/60 Hz |  |

| Width (mm)          | 1000 |
|---------------------|------|
| Depth (mm)          | 1150 |
| Height (mm)         | 900  |
| Gas power (Mj/hr)   | -    |
| Electric power (kW) | 32   |

boiling | braising | pasteurising | tilting | mixing | cooling | frying | underpressure | vacuum cooking | cutting | washing | drying