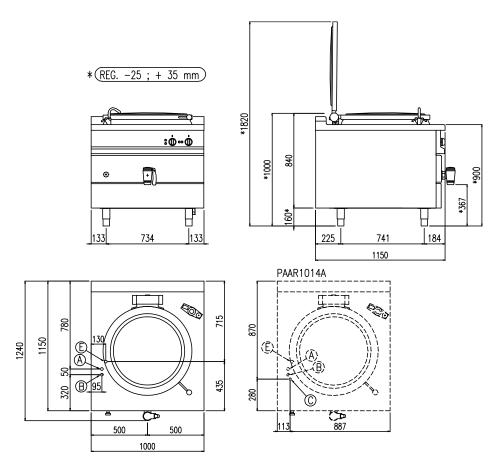

| Width (mm)          | 1000 |
|---------------------|------|
| Depth (mm)          | 1150 |
| Height (mm)         | 900  |
| Gas power (Mj/hr)   | -    |
| Electric power (kW) | 32   |

boiling | braising | pasteurising | tilting | mixing | cooling | frying | underpressure | vacuum cooking | cutting | washing | drying

Scots Ice Australia Foodservice Equipment 5/175 James Ruse Drive, Rosehill NSW 2142 - Free Call: 1800 222 460 Email: info@scotsice.com.au - Website: www.scotsice.com.au

| E | Potenza assorbita          | Elektrische Leistung    | 22.00 (1-14)          |  |
|---|----------------------------|-------------------------|-----------------------|--|
|   | Electric power             | Puissance électrique    | 32.00 (kW)            |  |
| Е | Collegamento Elettrico     | Elektrische Verbindung  | 380-415V 3N ~ 50/60Hz |  |
|   | Electric connection        | Connexion électrique    |                       |  |
| Α | Allacciamento Acqua Calda  | Warmwasseranschluss     | 1/2"                  |  |
|   | Hot water inlet            | Raccordement eau chaude | 1/2                   |  |
| В | Allacciamento Acqua Fredda | Katlwasseranschluss     | 1/01                  |  |
|   | Cold water inlet           | Raccordement eau froide | 1/2"                  |  |