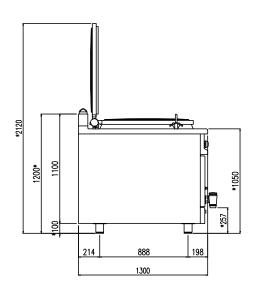

| Width (mm)          | 1150  |  |
|---------------------|-------|--|
| Depth (mm)          | 1300  |  |
| Height (mm)         | 1050  |  |
| Gas power (Mj/hr)   | 208.8 |  |
| Electric power (kW) | -     |  |