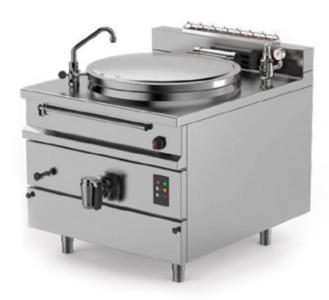

## Fixed square body boiling pan direct gas heating

BROTHS
RICE
PASTA
THICK SOUPS
THIN SOUPS
POTATO OR VEGETABLE
PUREES
BECHAMEL SAUCE

## MODULAR PANS FOR RESTAURANTS AND CATERING SERVICES

The EASYPAN boiling pan is the extremely modular and professional solution developed by Firex to meet the needs of small restaurants and catering services to treat particularly acid products, thanks to the use of AISI 316 stainless steel.

## THE ADVANTAGES OF COOKING FOOD IN WATER

This type of modular industrial pans, whether cylindrical or rectangular, is characterised by a high quality of materials and construction processes; all to ensure maximum safety and reliability over time.