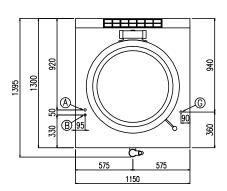

boiling | braising | pasteurising | tilting | mixing | cooling | frying | underpressure | vacuum cooking | cutting | washing | drying

| G | Attacco Gas (secondo ISO 7-1) | Gasanschuluss (ISO 7-1)    | 1/2" |  |
|---|-------------------------------|----------------------------|------|--|
|   | Gas Connection (ISO 7-1)      | Raccordement Gaz (ISO 7-1) | 1/2  |  |
| Α | Allacciamento Acqua Calda     | Warmwasseranschluss        | 1/0  |  |
|   | Hot water inlet               | Raccordement eau chaude    | 1/2" |  |
| В | Allacciamento Acqua Fredda    | Katlwasseranschluss        | 1/2" |  |
|   | Cold water inlet              | Raccordement eau froide    |      |  |