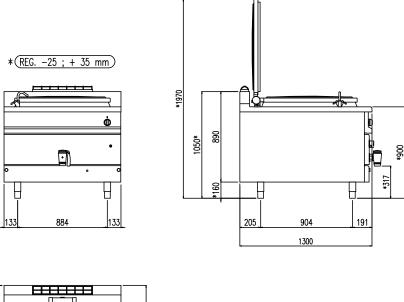

| Width (mm)          | 1150  |  |
|---------------------|-------|--|
| Depth (mm)          | 1300  |  |
| Height (mm)         | 900   |  |
| Gas power (Mj/hr)   | 172.8 |  |
| Electric power (kW) | -     |  |