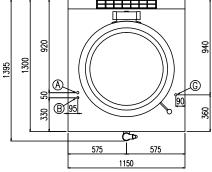

## PM1 DG 300

| G | Attacco Gas (secondo ISO 7-1) | Gasanschuluss (ISO 7-1)    | 1/2" |
|---|-------------------------------|----------------------------|------|
|   | Gas Connection (ISO 7-1)      | Raccordement Gaz (ISO 7-1) | 1/2  |
| Α | Allacciamento Acqua Calda     | Warmwasseranschluss        | 1/2" |
|   | Hot water inlet               | Raccordement eau chaude    | 1/2  |
| В | Allacciamento Acqua Fredda    | Katlwasseranschluss        | 1/01 |
|   | Cold water inlet              | Raccordement eau froide    | 1/2" |