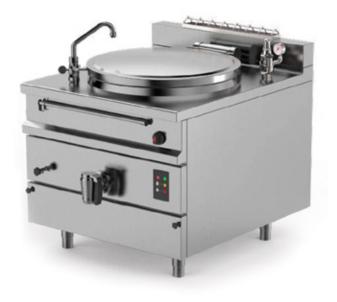

# PM1 DG 300

### Fixed square body boiling pan direct gas heating

BROTHS RICE PASTA THICK SOUPS THIN SOUPS POTATO OR VEGETABLE PUREES BECHAMEL SAUCE

#### MODULAR PANS FOR RESTAURANTS AND CATERING SERVICES

The EASYPAN boiling pan is the extremely modular and professional solution developed by Firex to meet the needs of small restaurants and catering services to treat particularly acid products, thanks to the use of AISI 316 stainless steel.