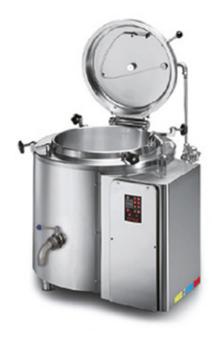

## Stationary pressurised boiling pan indirect steam heating

**FIXPAN: THE EFFICIENT PASTEURISER** 

The Fixpan pasteurizers are available in 48 different models (with gas, electrical or steam heating) and are the simplest and most immediate resource for cooking large quantities of food in water. With capacities from 100 to 550 litres, electronic control and autoclave pressure lid, these fixed industrial pans carry out with industrial precision and efficiency all the functions, including the possibility to perform the pasteurisation process on a product that is already packaged (e.g. jars).

## INDUSTRIAL PANS FOR PASTEURISATION OF JARS AND FOODS

Ideal for cooking in water and pasteurising food and jars, thanks to the optional "Cook & Chill" system you can carry out the cooking and cooling of the product inside the tank. All the pasteurisers, in the different available models, can be equipped with a "sample probe" that allows you to check the temperature at the core of the product. Thanks to its cylindrical shape, finally, cleaning operations are fast and effective.