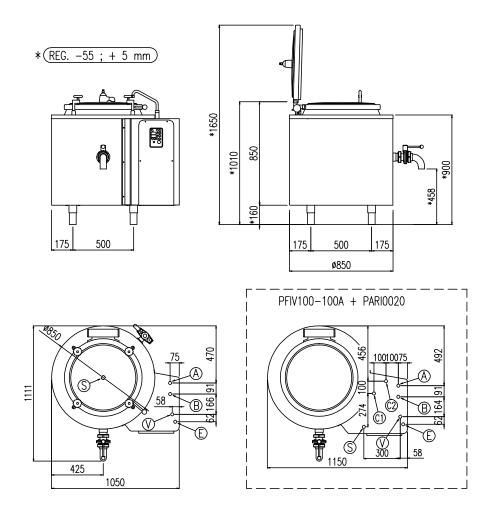

| Width (mm)          | 1050 |  |
|---------------------|------|--|
| Depth (mm)          | 850  |  |
| Height (mm)         | 900  |  |
| Gas power (Mj/hr)   | -    |  |
| Electric power (kW) | 0.2  |  |

boiling | braising | pasteurising | tilting | mixing | cooling | frying | underpressure | vacuum cooking | cutting | washing | drying

PF IV 100A

| Potenza assorbita          | Elektrische Leistung                                                                                                                                                                                        | 00 (1-14/)                                                                                                                                                                                                                                                                                                                                                                                        |  |
|----------------------------|-------------------------------------------------------------------------------------------------------------------------------------------------------------------------------------------------------------|---------------------------------------------------------------------------------------------------------------------------------------------------------------------------------------------------------------------------------------------------------------------------------------------------------------------------------------------------------------------------------------------------|--|
| Electric power             | Puissance électrique                                                                                                                                                                                        | .20 (kW)                                                                                                                                                                                                                                                                                                                                                                                          |  |
| Collegamento Elettrico     | Elektrische Verbindung                                                                                                                                                                                      | 220 240V 1N FOUL                                                                                                                                                                                                                                                                                                                                                                                  |  |
| Electric connection        | Connexion électrique                                                                                                                                                                                        | 220-240V 1N ~ 50Hz                                                                                                                                                                                                                                                                                                                                                                                |  |
| Allacciamneto Vapore       | Dampfanschluss                                                                                                                                                                                              | 3/4"                                                                                                                                                                                                                                                                                                                                                                                              |  |
| Steam connection           | Connexion vapeur                                                                                                                                                                                            |                                                                                                                                                                                                                                                                                                                                                                                                   |  |
| Scarico Condensa           | Kondenswasserablauf                                                                                                                                                                                         | 3/4"                                                                                                                                                                                                                                                                                                                                                                                              |  |
| Condensate drain           | Sortie du condenseur                                                                                                                                                                                        |                                                                                                                                                                                                                                                                                                                                                                                                   |  |
| Allacciamento Acqua Calda  | Warmwasseranschluss                                                                                                                                                                                         | 1/2"                                                                                                                                                                                                                                                                                                                                                                                              |  |
| Hot water inlet            | Raccordement eau chaude                                                                                                                                                                                     |                                                                                                                                                                                                                                                                                                                                                                                                   |  |
| Allacciamento Acqua Fredda | Katlwasseranschluss                                                                                                                                                                                         | 1/0"                                                                                                                                                                                                                                                                                                                                                                                              |  |
| Cold water inlet           | Raccordement eau froide                                                                                                                                                                                     | 1/2"                                                                                                                                                                                                                                                                                                                                                                                              |  |
|                            | Electric power  Collegamento Elettrico Electric connection  Allacciamneto Vapore Steam connection  Scarico Condensa Condensate drain  Allacciamento Acqua Calda Hot water inlet  Allacciamento Acqua Fredda | Electric power  Collegamento Elettrico Elektrische Verbindung Electric connection Connexion électrique  Allacciamneto Vapore Dampfanschluss Steam connection Connexion vapeur  Scarico Condensa Kondenswasserablauf Condensate drain Sortie du condenseur  Allacciamento Acqua Calda Warmwasseranschluss  Hot water inlet Raccordement eau chaude  Allacciamento Acqua Fredda Katlwasseranschluss |  |