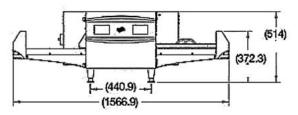

### Ovention Matchbox 1718 Specifications

Height: 514 mm
Width: 1566.7 mm
Depth: 875.5 mm

Oven Size: 43.61 x 47.24cm

Oven Weight: 103.4 kg

Power: 3ph 50 Hz

Operating Voltage: 415V

Maximum Loading: 11.76KW Plug Required: 5 Pin, 32A Cord Length: 1828.8 mm

#### Ovention Matchbox 1313 Specifications

Height: (513.3 mm)
Width: (1267 mm)
Depth: 728.2 mm

Oven Size: 33.6 x 34.18cm

Oven Weight: 76.7 kg Power: 3ph 50 Hz

Operating Voltage: 415V Maximum Loading: 6.96KW Plug Required: 5 Pin, 20A Cord Length: 1828.8 mm