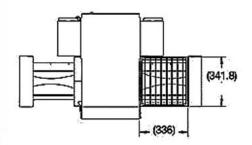

#### Ovention Matchbox 1313 Specifications

Height: (513.3 mm)
Width: (1267 mm)
Depth: 728.2 mm

Oven Size: 33.6 x 34.18cm

Oven Weight: 76.7 kg Power: 3ph 50 Hz

Operating Voltage: 415V Maximum Loading: 6.96KW Plug Required: 5 Pin, 20A Cord Length: 1828.8 mm