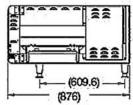

### Ovention Matchbox 1718 Specifications

Height: 514 mm
Width: 1566.7 mm
Depth: 875.5 mm

Oven Size: 43.61 x 47.24cm

Oven Weight: 103.4 kg

Power: 3ph 50 Hz

Operating Voltage: 415V

Maximum Loading: 11.76KW Plug Required: 5 Pin, 32A Cord Length: 1828.8 mm

#### Ovention Matchbox 1313 Specifications

Height: (513.3 mm)
Width: (1267 mm)
Depth: 728.2 mm

Oven Size: 33.6 x 34.18cm

Oven Weight: 76.7 kg Power: 3ph 50 Hz

Operating Voltage: 415V Maximum Loading: 6.96KW Plug Required: 5 Pin, 20A Cord Length: 1828.8 mm