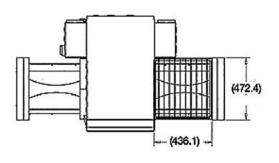

### Ovention Matchbox 1718 Specifications

Height: 514 mm
Width: 1566.7 mm
Depth: 875.5 mm

Oven Size: 43.61 x 47.24cm

Oven Weight: 103.4 kg

Power: 3ph 50 Hz

Operating Voltage: 415V

Maximum Loading: 11.76KW Plug Required: 5 Pin, 32A Cord Length: 1828.8 mm

#### Ovention Matchbox 1313 Specifications

Height: (513.3 mm)
Width: (1267 mm)
Depth: 728.2 mm

Oven Size: 33.6 x 34.18cm

Oven Weight: 76.7 kg Power: 3ph 50 Hz

Operating Voltage: 415V Maximum Loading: 6.96KW Plug Required: 5 Pin, 20A Cord Length: 1828.8 mm