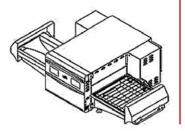

ces for high throughput, auto unload to prevent overcooking and 'Flextemp' - the ability to increase or decrease cooking temperatures by up to 27°C from one program to the next - almost instantaneously. Ovention will revolutionise the way you cook.

\*Certified laboratory tests show less than 0.5mg/m3 grease-laden effluent - a tenth of the legal requirement in the USA



## Ovention Matchbox Ovens: A Revolution in Commercial Cooking

### Ovention Matchbox 1718 Specifications

Height: 514 mm
Width: 1566.7 mm
Depth: 875.5 mm

Oven Size: 43.61 x 47.24cm

Oven Weight: 103.4 kg

Power: 3ph 50 Hz

Operating Voltage: 415V

Maximum Loading: 11.76KW Plug Required: 5 Pin, 32A Cord Length: 1828.8 mm

**Shipping Information:** 

**Cube:** 1.727 x 1.041 x 0.762 m **Shipping Weight:** 141.5 kg











#### Ovention Matchbox 1313 Specifications

Height: (513.3 mm)
Width: (1267 mm)
Depth: 728.2 mm

Oven Size: 33.6 x 34.18cm

Oven Weight: 76.7 kg Power: 3ph 50 Hz

Operating Voltage: 415V Maximum Loading: 6.96KW Plug Required: 5 Pin, 20A Cord Length: 1828.8 mm

Shipping Information:

**Cube:** 1.727 x 1.041 x 0.762 m **Shipping Weight:** 105.2 kg





DUE TO CONTINUOUS PRODUCT DEVELOPMENT AND IMPROVEMENTS, ALL SPECIFICATIONS ARE SUBJECT TO CHANGE WITHOUT PRIOR NOTICE.