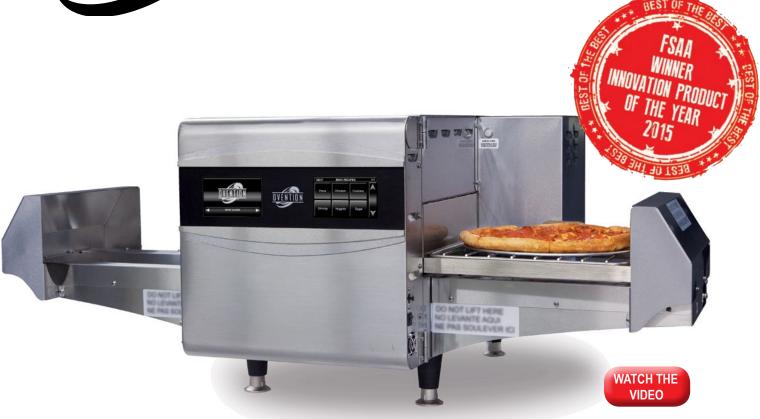

# Cooks a full & varied menu better, faster, easier without a canopy

## A revolution in cooking technology is here -

Programmable, repeatable results with the touch of the control panel. Two cooking surfaces automatically load and cook food to perfection, whilst the *Precision Impingement* system gives control over time, temperature and independent upper and lower blower speeds to deliver unrivalled results. With outstanding heat containment from the closed *'end cap'* design and the almost complete elimination of air-borne grease particles\*, this oven can operate without expensive flues, ducting or canopy in the most demanding of kitchens/ venues.

Revolutionary design combines up to 1000 pre-programmable cook settings, no microwaves, two cooking surfaces for high throughput, auto unload to prevent overcooking and 'Flextemp' - the ability to increase or decrease cooking temperatures by up to 27°C from one program to the next - almost instantaneously. Ovention will revolutionise the way you cook.