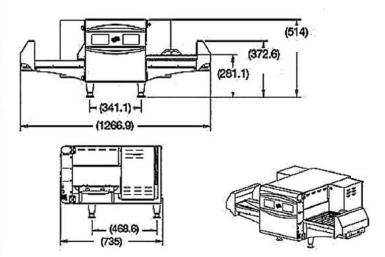

### Ovention Matchbox 1718 Specifications

Height: 514 mm
Width: 1566.7 mm
Depth: 875.5 mm

Oven Size: 43.61 x 47.24cm

Oven Weight: 103.4 kg

Power: 3ph 50 Hz

Operating Voltage: 415V

Maximum Loading: 11.76KW Plug Required: 5 Pin, 32A Cord Length: 1828.8 mm