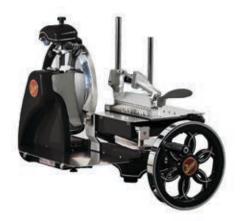

## Retro Flywheel Slicer - Black

- Retro look vertical slicer with an intricate flywheel design
- Ideal for shaving and slicing delicate cold cut meats like prosciutto
- Easy to clean due to large spaces between the blade and the head
- Fully manual operation of the blade
- Gear driven

### Model NS300MB

Blade Diameter 300 mm Height of Cut 215 mm Length of Cut 240 mm 0 - 1.5 mm Slice Thickness Angle of Feed Straight Net Weight 45 kg

NOTE: NS300MB is indent order only

Optional cast iron stand to suit red Retro