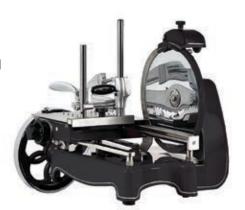

## Retro Flywheel Slicer - Black

- Retro look vertical slicer with an intricate flywheel design
- Ideal for shaving and slicing delicate cold cut meats like prosciutto
- Easy to clean due to large spaces between the blade and the head
- Fully manual operation of the blade
- Gear driven

### Model NS300MB

Blade Diameter 300 mm Height of Cut 215 mm Length of Cut 240 mm 0 - 1.5 mm Slice Thickness Angle of Feed Straight Net Weight 45 kg

NOTE: NS300MB is indent order only

Optional cast iron stand to suit red Retro