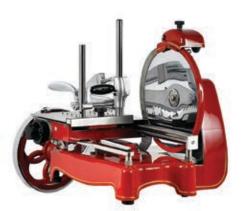

### Retro Flywheel Slicer - Red

- Retro look vertical slicer with an intricate flywheel design
- Ideal for shaving and slicing delicate cold cut meats like prosciutto
- Easy to clean due to large spaces between the blade and the head
- Fully manual operation of the blade
- Gear driven

#### Model NS300M

Blade Diameter 300 mm Height of Cut 215 mm Length of Cut 240 mm Slice Thickness 0 - 1.5 mm Angle of Feed Straight Net Weight 45 kg

Optional cast iron stand to suit red Retro

flywheel slicer NS300M