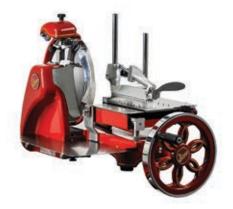

### Retro Flywheel Slicer - Red

- Retro look vertical slicer with an intricate flywheel design
- Ideal for shaving and slicing delicate cold cut meats like prosciutto
- Easy to clean due to large spaces between the blade and the head
- Fully manual operation of the blade
- Gear driven

#### Model NS300M

Blade Diameter 300 mm Height of Cut 215 mm Length of Cut 240 mm Slice Thickness 0 - 1.5 mm Angle of Feed Straight Net Weight 45 kg

Optional cast iron stand to suit red Retro

flywheel slicer NS300M