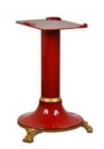

#### Model NS300M

Blade Diameter 300 mm Height of Cut 215 mm Length of Cut 240 mm Slice Thickness 0 - 1.5 mm Angle of Feed Straight Net Weight 45 kg

Optional cast iron stand to suit red Retro

flywheel slicer NS300M

Height 790 mm

Table surface 500 mm x 400 mm

Net weight 54 kg