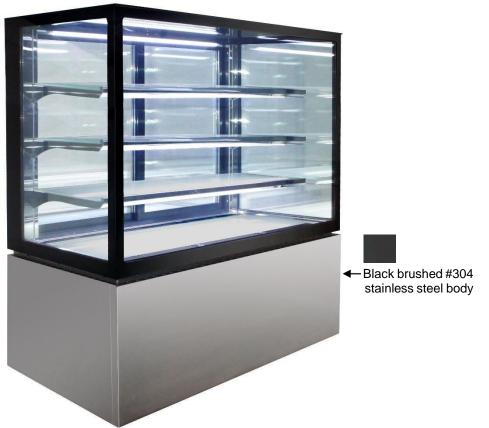

## SQUARE GLASS CAKE DISPLAYS – COLD 4 TIER

- Temperature Range 2°c 8°c
- Cool white LED strip lighting
- Black brushed #304 stainless steel body
- Easily removable front and side stainless steel panels
- Easily accessible cooling system and controller for simple cleaning and maintenance
- ITO Heated tempered glass front, top and sides

- Two levels frosted glass shelves with stainless steel base shelf
- Ambient 32°c at 82% RH
- Ventilated cooling system
- Rear sliding doors
- Auto defrost
- Removable condenser filter for easy cleaning

| MODEL    | DESCRIPTION                              | DIMENSIONS        |
|----------|------------------------------------------|-------------------|
| NDSV4720 | 600mm Cold Square<br>Glass Cake Display  | 600 x 680 x 1350  |
| NDSV4730 | 900mm Cold Square<br>Glass Cake Display  | 900 x 680 x 1350  |
| NDSV4740 | 1200mm Cold Square<br>Glass Cake Display | 1200 x 680 x 1350 |
| NDSV4750 | 1500mm Cold Square<br>Glass Cake Display | 1500 x 680 x 1350 |
| NDSV4760 | 1800mm Cold Square<br>Glass Cake Display | 1800 x 680 x 1350 |