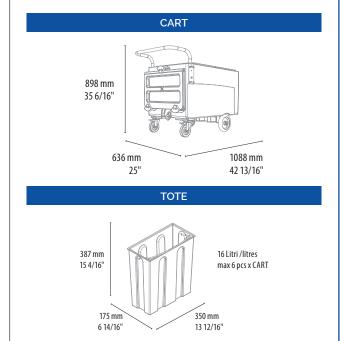

### ICE TRANSPORTATION SYSTEM 391kg ice storage bin with transport system cart. Hopper has 318kg storage capacity. Complete with 1 x cart (73kg storage capacity) and 6 x totes.

• Cart with drain system when parked under the storage, each Ice Storage and Shuttle System is shipped with it's own Shuttle cart(s).

• Ice Shuttle handle-bar is in 304 stainless steel, for ease of steering and durability. Six ice totes (accessory) fit conveniently in the Shuttle cart(s), and may be covered with the shuttle lids for longer storage periods.