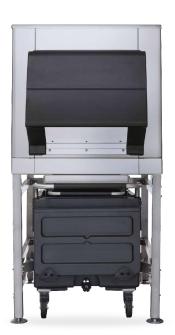

### ICE TRANSPORTATION SYSTEM 391kg ice storage bin with transport system cart. Hopper has 318kg storage capacity. Complete with 1 x cart (73kg storage capacity) and 6 x totes.

## FEATURES

• Stainless steel exterior for both storage and frame.

• Frame can be pre-assembled or shipped as a kit. In this case, castered ice cart is loaded within the ice storage compartment, for reduced freight and storage costs.

• To accelerate flow during ice extraction, ice paddle (and hanging bracket) are available standard

• Polyurethane insulation assures long periods of ice storage, reducing ice melt.

• Load resistant, stainless steel adjustable legs, have flanged feet for stability and easy of height adjustment.

#### DIMENSIONS

W x D x H (mm) 885 x 1267 x 1803 Max. Depth 2200

INTERNAL VOLUME

0.648 m³