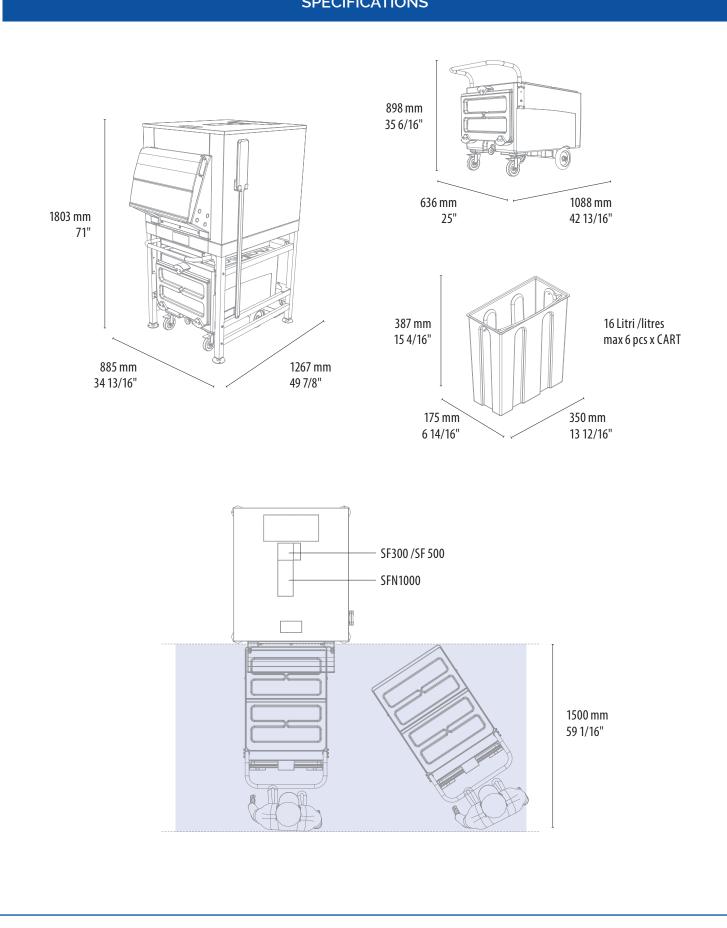

#### DIMENSIONS

W x D x H (mm) 885 x 1267 x 1803 Max. Depth 2200

INTERNAL VOLUME

0.648 m³

#### MAX ICE CAPACITY WITH CART

318 / 391 kg\*

249 / 322 kg\*\*

\*Application capacity is calculated on 90% of total volume in the cubic feet x 34 lb/ft3 - 545 kg/m3 \*\*AHRI capacity is calculated on 80% of total volume in the cubic feet x 30 lb/ft3 - 481 kg/m3