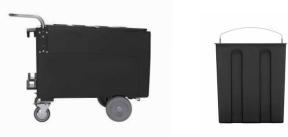

### ICE TRANSPORTATION SYSTEM 391kg ice storage bin with transport system cart. Hopper has 318kg storage capacity. Complete with 1 x cart (73kg storage capacity) and 6 x totes.

• Cart with drain system when parked under the storage, each Ice Storage and Shuttle System is shipped with it's own Shuttle cart(s).

• Ice Shuttle handle-bar is in 304 stainless steel, for ease of steering and durability. Six ice totes (accessory) fit conveniently in the Shuttle cart(s), and may be covered with the shuttle lids for longer storage periods.