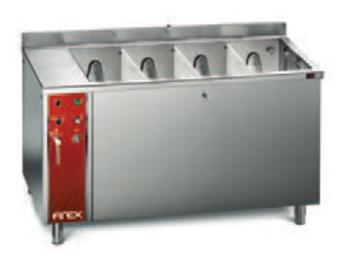

## **ACCESSORIES FOR PROFESSIONAL CATERING**

Removable walls on this professional vegetable washer allow you to divide the washing tank into multiple compartments and to wash different types and quantities of products at the same time, with obvious savings in water, time and energy.

## WASHING FRUITS AND VEGETABLES IS EASY AND EFFECTIVE

Thanks to the new tilting baskets provided, washing fruits and vegetables is simple because any kind of product can be retrieved easily, effortlessly and without the use of expensive motorised mechanisms. In addition, the special conformation of this automatic vegetable washer allows the complete disposal of the washing water at the end of the cycle. The drilled false bottom allows dirt to be deposited on the bottom of the tank, without allowing the food to pass through.