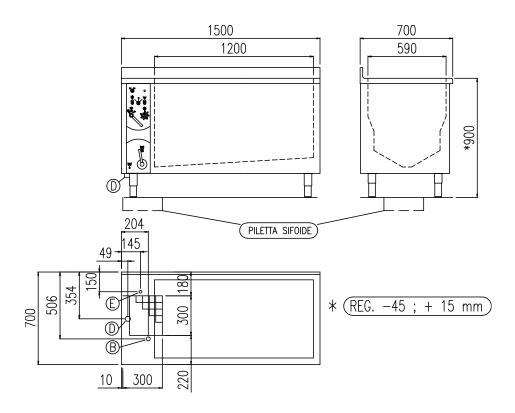

| Heating type                 | -                  |  |
|------------------------------|--------------------|--|
| Capacity (L)                 | 300                |  |
| Vegetable load (kg)          | 13.3 / 53          |  |
| Gas connection (Ø)           | -                  |  |
| Electric connection (V/~/Hz) | 3N+PE AC 400V 50Hz |  |

| Width (mm)          | 1500 |
|---------------------|------|
| Depth (mm)          | 700  |
| Height (mm)         | 850  |
| Gas power (Mj/hr)   | -    |
| Electric power (kW) | 1.5  |

boiling | braising | pasteurising | tilting | mixing | cooling | frying | underpressure | vacuum cooking | cutting | washing | drying

| E | Potenza assorbita          | Elektrische Leistung    | 1 50 (1/1/1)       |  |
|---|----------------------------|-------------------------|--------------------|--|
|   | Electric power             | Puissance électrique    | 1.50 (kW)          |  |
| E | Collegamento Elettrico     | Elektrische Verbindung  | 380-415V 3N ~ 50Hz |  |
|   | Electric connection        | Connexion électrique    |                    |  |
| В | Allacciamento Acqua Fredda | Katlwasseranschluss     | 2/4"               |  |
|   | Cold water inlet           | Raccordement eau froide | 3/4"               |  |
| D | Scarico H2O                | Wasserablauf            | 40                 |  |
|   | H2O drain                  | Sortie du H2O           | 40 mm              |  |