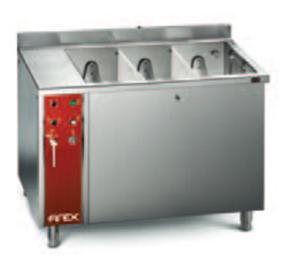

#### ACCESSORIES FOR PROFESSIONAL CATERING

Removable walls on this professional vegetable washer allow you to divide the washing tank into multiple compartments and to wash different types and quantities of products at the same time, with obvious savings in water, time and energy.

#### WASHING FRUITS AND VEGETABLES IS EASY AND EFFECTIVE

Thanks to the new tilting baskets provided, washing fruits and vegetables is simple because any kind of product can be retrieved easily, effortlessly and without the use of expensive motorised mechanisms. In addition, the special conformation of this automatic vegetable washer allows the complete disposal of the washing water at the end of the cycle. The drilled false bottom allows dirt to be deposited on the bottom of the tank, without allowing the food to pass through.