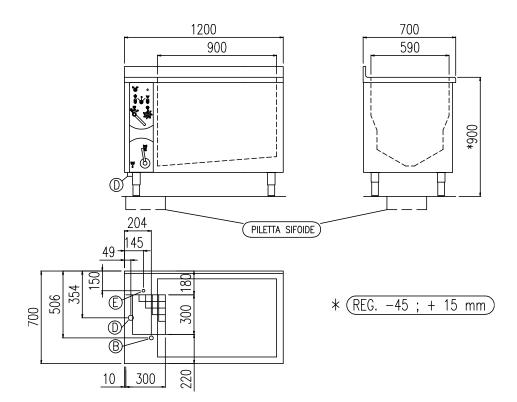

| Heating type                                    | -       |  |
|-------------------------------------------------|---------|--|
| Capacity (L)                                    | 225     |  |
| Vegetable load (kg)                             | 10 / 40 |  |
| Gas connection (Ø)                              | -       |  |
| Electric connection (V/~/Hz) 3N+PE AC 400V 50Hz |         |  |

| Width (mm)          | 1200 |  |
|---------------------|------|--|
| Depth (mm)          | 700  |  |
| Height (mm)         | 850  |  |
| Gas power (Mj/hr)   | -    |  |
| Electric power (kW) | 1.1  |  |

## LWD-3

| E | Potenza assorbita          | Elektrische Leistung    | 1 10 (130)         |
|---|----------------------------|-------------------------|--------------------|
|   | Electric power             | Puissance électrique    | 1.10 (kW)          |
| E | Collegamento Elettrico     | Elektrische Verbindung  | 380-415V 3N ~ 50Hz |
|   | Electric connection        | Connexion électrique    | 380-415V 3N ~ 50HZ |
| В | Allacciamento Acqua Fredda | Katlwasseranschluss     | 3/4"               |
|   | Cold water inlet           | Raccordement eau froide | 3/4                |
| D | Scarico H2O                | Wasserablauf            | 40 mm              |
|   | H2O drain                  | Sortie du H2O           | 40 mm              |