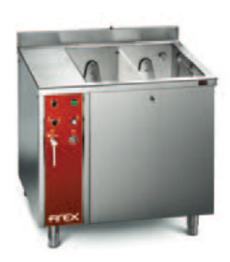

## **ACCESSORIES FOR PROFESSIONAL CATERING**

Removable walls on this professional vegetable washer allow you to divide the washing tank into multiple compartments and to wash different types and quantities of products at the same time, with obvious savings in water, time and energy.

## WASHING FRUITS AND VEGETABLES IS EASY AND EFFECTIVE

Thanks to the new tilting baskets provided, washing fruits and vegetables is simple because any kind of product can be retrieved easily, effortlessly and without the use of expensive motorised mechanisms. In addition, the special conformation of this automatic vegetable washer allows the complete disposal of the washing water at the end of the cycle. The drilled false bottom allows dirt to be deposited on the bottom of the tank, without allowing the food to pass through.