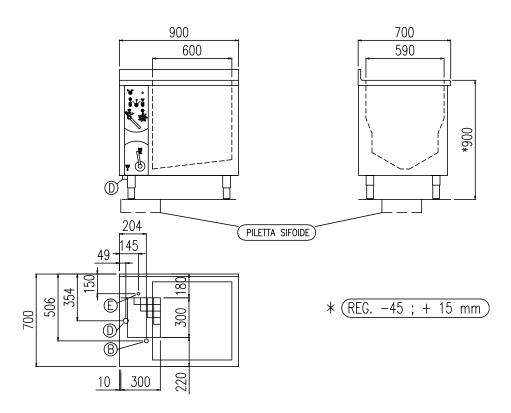

| Heating type                 | -                  |  |
|------------------------------|--------------------|--|
| Capacity (L)                 | 150                |  |
| Vegetable load (kg)          | 6.7 / 27           |  |
| Gas connection (Ø)           | -                  |  |
| Electric connection (V/~/Hz) | 3N+PE AC 400V 50Hz |  |

| Width (mm)          | 900 |
|---------------------|-----|
| Depth (mm)          | 700 |
| Height (mm)         | 850 |
| Gas power (Mj/hr)   | -   |
| Electric power (kW) | 1.1 |
|                     |     |

boiling | braising | pasteurising | tilting | mixing | cooling | frying | underpressure | vacuum cooking | cutting | washing | drying

| E | Potenza assorbita          | Elektrische Leistung    | 1.10 (kW)          |  |
|---|----------------------------|-------------------------|--------------------|--|
|   | Electric power             | Puissance électrique    |                    |  |
| E | Collegamento Elettrico     | Elektrische Verbindung  | 380-415V 3N ~ 50Hz |  |
|   | Electric connection        | Connexion électrique    |                    |  |
| В | Allacciamento Acqua Fredda | Katlwasseranschluss     | 3/4"               |  |
|   | Cold water inlet           | Raccordement eau froide |                    |  |
| D | Scarico H2O                | Wasserablauf            | 40                 |  |
|   | H2O drain                  | Sortie du H2O           | 40 mm              |  |