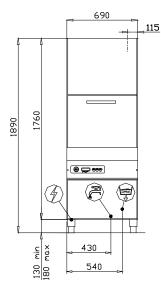

## LP1 S8 Plus

Australian Distributors

SCOTS ICE

| TECHNICAL DATA            | STANDARD                                                              |        |        |        |        |
|---------------------------|-----------------------------------------------------------------------|--------|--------|--------|--------|
| EXTERNAL DIMENSIONS       |                                                                       |        |        |        |        |
| width                     | 690 mm                                                                |        |        |        |        |
| depth                     | 800 mm                                                                |        |        |        |        |
| height                    | 1890 / 2275 mm                                                        |        |        |        |        |
| WEIGHT                    | 155 kg                                                                |        |        |        |        |
| VOLTAGE                   | 400V 3N 50Hz                                                          |        |        |        |        |
| POWER EQUIRED             | 8180 W                                                                |        |        |        |        |
| WATER HARDNESS            | 2-8 °F                                                                |        |        |        |        |
| INLET WATER PRESSURE      | 200 - 400 kPa                                                         |        |        |        |        |
| CROCKERY DIMENSIONS       |                                                                       |        |        |        |        |
| max. tray height          | 805 mm                                                                |        |        |        |        |
| RACK DIMENSIONS           | 550 x 665 mm                                                          |        |        |        |        |
| RACK EQUIPMENT            | 1 x spatula basket - 1 x s/steel basket - 1 x tray support - 1 x grid |        |        |        |        |
| WASHING CYCLES (secs)     | 1(120)                                                                | 2(240) | 2(360) | 3(480) | 4(600) |
| WATER SUPPLY 55°C         |                                                                       |        |        |        |        |
| rack/h(*)(1)              | 30                                                                    | 15     | 10     | 7.5    | 6      |
| WATER SUPPLY 10°C         |                                                                       |        |        |        |        |
| rack/h(*)(1)              | 16                                                                    | 15     | 10     | 7.5    | 6      |
| WATER CONSUMPTION / CYCLE | 4.2 L                                                                 |        |        |        |        |
| BOILER CAPACITY           | 15 L                                                                  |        |        |        |        |
| BOILER HEATING ELEMENT    | 6000 W                                                                |        |        |        |        |
| RINSING TEMPERATURE (SET) | 85 °C                                                                 |        |        |        |        |
| TANK CAPACITY             | 50 L                                                                  |        |        |        |        |
| TANK HEATING ELEMENT      | 3000 W                                                                |        |        |        |        |
| TANK TEMPERATURE (SET)    | 60 °C                                                                 |        |        |        |        |
| WASHING PUMP POWER        | 2180 W (810 L/min***)                                                 |        |        |        |        |
| RINSING PUMP POWER        | 250 W (150 L/min***)                                                  |        |        |        |        |
| DRAIN PUMP (optional)     | 190 W (120 L/min***)                                                  |        |        |        |        |
| NOISE                     | 63.8 dB(A)                                                            |        |        |        |        |