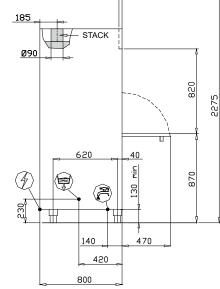

## LP1 S8 Plus

Australian Distributors

SCOTS ICE

| TECHNICAL DATA            | STANDARD                                                              |        |        |        |        |
|---------------------------|-----------------------------------------------------------------------|--------|--------|--------|--------|
| EXTERNAL DIMENSIONS       |                                                                       |        |        |        |        |
| width                     | 690 mm                                                                |        |        |        |        |
| depth                     | 800 mm                                                                |        |        |        |        |
| height                    | 1890 / 2275 mm                                                        |        |        |        |        |
| WEIGHT                    | 155 kg                                                                |        |        |        |        |
| VOLTAGE                   | 400V 3N 50Hz                                                          |        |        |        |        |
| POWER EQUIRED             | 8180 W                                                                |        |        |        |        |
| WATER HARDNESS            | 2-8 °F                                                                |        |        |        |        |
| INLET WATER PRESSURE      | 200 - 400 kPa                                                         |        |        |        |        |
| CROCKERY DIMENSIONS       |                                                                       |        |        |        |        |
| max. tray height          | 805 mm                                                                |        |        |        |        |
| RACK DIMENSIONS           | 550 x 665 mm                                                          |        |        |        |        |
| RACK EQUIPMENT            | 1 x spatula basket - 1 x s/steel basket - 1 x tray support - 1 x grid |        |        |        |        |
| WASHING CYCLES (secs)     | 1(120)                                                                | 2(240) | 2(360) | 3(480) | 4(600) |
| WATER SUPPLY 55°C         |                                                                       |        |        |        |        |
| rack/h(*)(1)              | 30                                                                    | 15     | 10     | 7.5    | 6      |
| WATER SUPPLY 10°C         |                                                                       |        |        |        |        |
| rack/h(*)(1)              | 16                                                                    | 15     | 10     | 7.5    | 6      |
| WATER CONSUMPTION / CYCLE | 4.2 L                                                                 |        |        |        |        |
| BOILER CAPACITY           | 15 L                                                                  |        |        |        |        |
| BOILER HEATING ELEMENT    | 6000 W                                                                |        |        |        |        |
| RINSING TEMPERATURE (SET) | 85 °C                                                                 |        |        |        |        |
| TANK CAPACITY             | 50 L                                                                  |        |        |        |        |
| TANK HEATING ELEMENT      | 3000 W                                                                |        |        |        |        |
| TANK TEMPERATURE (SET)    | 60 °C                                                                 |        |        |        |        |
| WASHING PUMP POWER        | 2180 W (810 L/min***)                                                 |        |        |        |        |
| RINSING PUMP POWER        | 250 W (150 L/min***)                                                  |        |        |        |        |
| DRAIN PUMP (optional)     | 190 W (120 L/min***)                                                  |        |        |        |        |
| NOISE                     | 63.8 dB(A)                                                            |        |        |        |        |