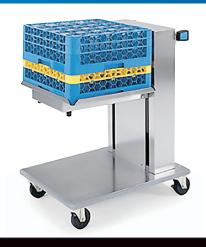

# **820 MOBILE CANTILEVER DISPENSER**

Convenient, ergonomic dispensing. Open cantilever style fits popular size trays and racks.

Field adjustable for the dispensing level you prefer. Easy-to-clean and sanitise stainless steel.

Bumpers protect walls and furnishings. Rolls easily on 102mm diameter heavy duty casters, 2 with brakes.

Handy platform base stores used or empty tray or racks. Stainless Steel open sides accepts 508mm x 508mm Racks/Trays.