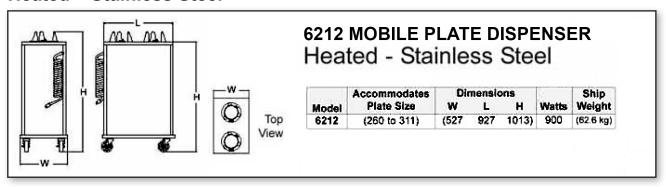

2 Heated Tube Mobile Cabinet Plate capacity 260-311mm diameter. 600watts supplied with 10amp plug.

### **6212 MOBILE PLATE DISPENSER**

Heated - Stainless Steel