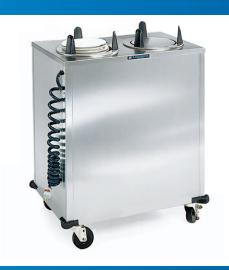

# **6212 PLATE DISPENSER MOBILE CABINET**

Attractive, versatile plate dispensing with easy field adjustment for plate dispensing height, no tools are needed. All-welded stainless steel cabinets for superior strength and clean-ability.

Corner bumpers protect the cabinet, furniture and doors.

Each heated dispenser features it own heat shielding and thermostatic control.

Stainless steel Easy-Glide™ design provides quiet, non-stick operation of plate dispensing.

2 Heated Tube Mobile Cabinet Plate capacity 260-311mm diameter. 600watts supplied with 10amp plug.