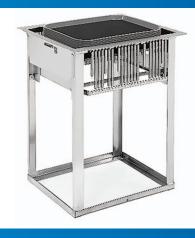

# 977 DROP-IN TRAY & GLASS RACK DISPENSER

Keeps trays and racks at a convenient counter height. Field adjustable to assure proper dispensing level.

Quality construction, easy-to-clean and sanitise stainless steel.

Stainless steel open sides accepts 508 x 508mm Racks/Trays.