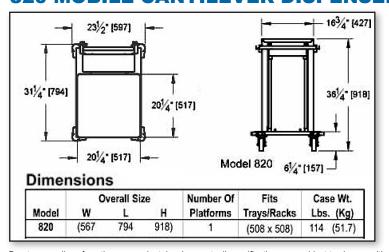

# **820 MOBILE CANTILEVER DISPENSER**

Convenient, ergonomic dispensing. Open cantilever style fits popular size trays and racks.

Field adjustable for the dispensing level you prefer. Easy-to-clean and sanitise stainless steel.

Bumpers protect walls and furnishings. Rolls easily on 102mm diameter heavy duty casters, 2 with brakes.

Handy platform base stores used or empty tray or racks. Stainless Steel open sides accepts 508mm x 508mm Racks/Trays.

#### 820 MOBILE CANTILEVER DISPENSER

Due to our policy of continuous product development, all specifications are subject to change without notice.