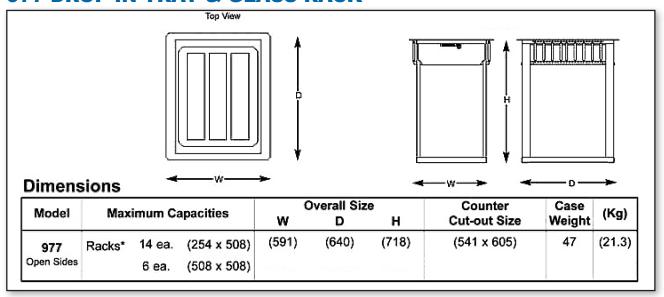

# 977 DROP-IN TRAY & GLASS RACK DISPENSER

Keeps trays and racks at a convenient counter height. Field adjustable to assure proper dispensing level.

Quality construction, easy-to-clean and sanitise stainless steel.

Stainless steel open sides accepts 508 x 508mm Racks/Trays.

### **977 DROP IN TRAY & GLASS RACK**