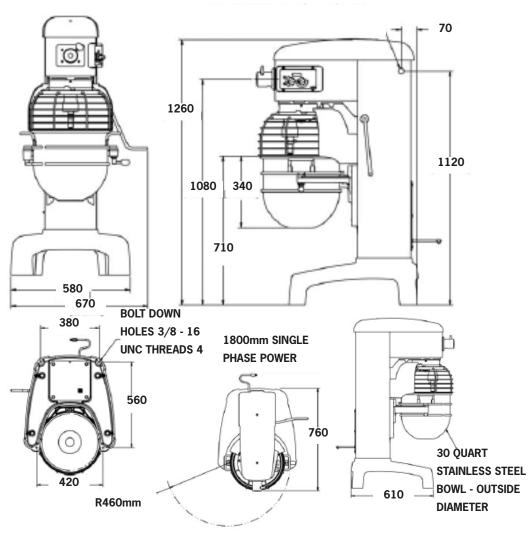

max<br>5.7amps)              |
| Power cord          | 10amp plug & cord included                     |
| Shipping weight     | 205 kg                                         |

## **PRODUCT ADVANTAGES**

- Stainless steel easy-on-easy-off bowl safety guard
- Heavy-duty 0.56kW (0.75HP) motor
- Gear transmission
- 3 Speed, plus stir speed electronic control mixer with SHIFT-ON-THE-FLY™ speed selection
- Quick release agitators
- Patented SOFT START agitation technology
- 15 minute SMART TIMER™
- · Automatic time recall
- Large easy-to-reach controls
- Single point bowl installation
- Ergonomic swing-out bowl
- No. 12 attachment hub
- Easy-clean open base
- · Rubber foot pads provided
- Optional accessories Bowl scraper, splash cover and mincing attachment

## •

## **DIMENSIONAL DRAWING**