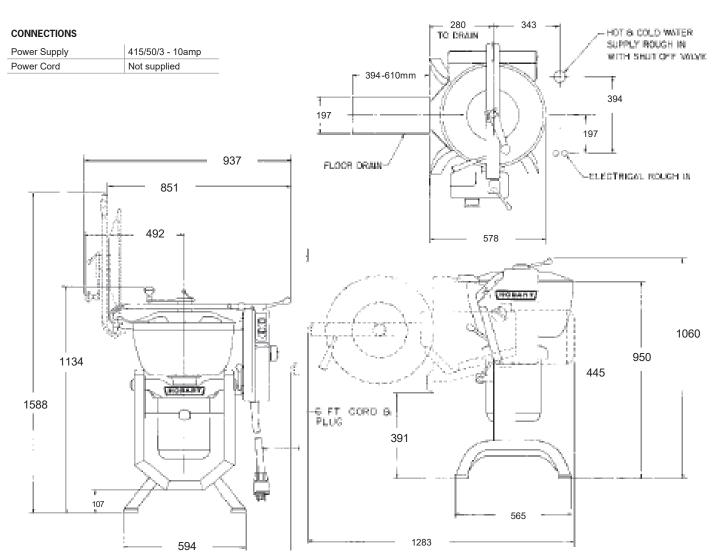

Weight | 164 kg                          |

## PRODUCT ADVANTAGES

- 3.73kW motor
- 45 quart (43litre) capacity stainless steel bowl with pouring lip
- Durable steel base with epoxy enamel finish
- Electromechanical safety interlocks unit will not operate if bowl cover is not latched or unit will operate if bowl is tilted beyond 20 degrees from vertical position
- Start / stop push button switches
- 5 minute timer with "hold" and "jog" settings
- Counterbalanced clear LexanR polycarbonate bowl cover with stainless steel support bar
- · Locking tilt mechanism for emptying and cleaning
- Stainless steel mixing baffle (arm) with pour-through centre shaft
- 2 blade cut / mix knife
- Knead / mix attachment
- Polypropylene strainer basket
- Rubber foot pads standard

## **DIMENSIONAL DRAWING**