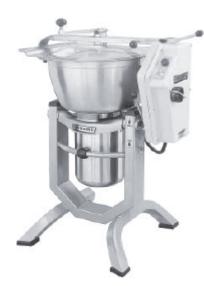

## PRODUCT ADVANTAGES

- 3.73kW motor
- 45 quart (43litre) capacity stainless steel bowl with pouring lip
- Durable steel base with epoxy enamel finish
- Electromechanical safety interlocks unit will not operate if bowl cover is not latched or unit will operate if bowl is tilted beyond 20 degrees from vertical position
- Start / stop push button switches
- 5 minute timer with "hold" and "jog" settings
- Counterbalanced clear LexanR polycarbonate bowl cover with stainless steel support bar
- · Locking tilt mechanism for emptying and cleaning
- Stainless steel mixing baffle (arm) with pour-through centre shaft
- 2 blade cut / mix knife
- Knead / mix attachment
- Polypropylene strainer basket
- Rubber foot pads standard