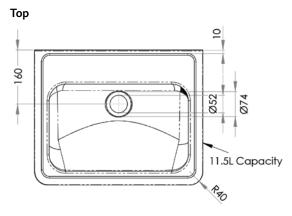

## FEATURES & BENEFITS:

- 11.5 litre capacity
- Constructed from 1mm 304 grade stainless steel
- Radius fascia for safety
- Wall mounted
- 50mm splashback
- 40mm outlet Suits PW40
- Mirror polish finish
- Available in 1, 2 and 3 tap hole configurations