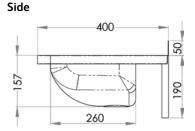

## FEATURES & BENEFITS:

- 11.5 litre capacity
- Constructed from 1mm 304 grade stainless steel
- Radius fascia for safety
- Wall mounted
- 50mm splashback
- 40mm outlet Suits PW40
- Mirror polish finish
- Available in 1, 2 and 3 tap hole configurations