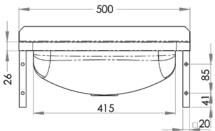

## FEATURES & BENEFITS:

- 11.5 litre capacity
- Constructed from 1mm 304 grade stainless steel
- Radius fascia for safety
- Wall mounted
- 50mm splashback
- 40mm outlet Suits PW40
- Mirror polish finish
- Available in 1, 2 and 3 tap hole configurations