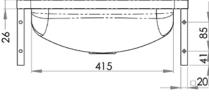

## FEATURES & BENEFITS:

- 11.5 litre capacity
- Constructed from 1mm 304 grade stainless steel
- Radius fascia for safety
- Wall mounted
- 50mm splashback
- 40mm outlet Suits PW40
- Mirror polish finish
- Available in 1, 2 and 3 tap hole configurations