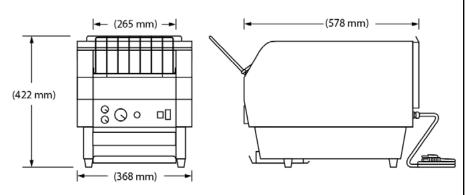

TQ-405

**TQ-805** 

FRONT VIEW

SIDE VIEW

### Dimensions (WXD^XH):

TQ-405 - 368 x 451 x 378 mm TQ-805\* - 368 x 578 x 422 mm

^Includes tray extensions. Rear tray extends 64 mm for TQ-405 and 165 mm for TQ-805.