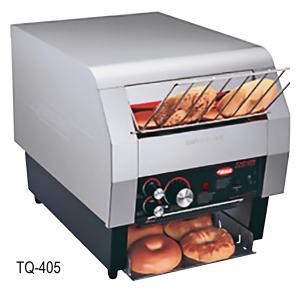

The TQ-405 model is suitable for up to 300 toasted slices per hour, whilst the powerhouse TQ-805 model handles up to 600 toasted slices per hour.

Both models come with power-save mode to conserve energy and these units easily cope with high moisture content bread products.

TQ-405

**TQ-805** 

FRONT VIEW

SIDE VIEW