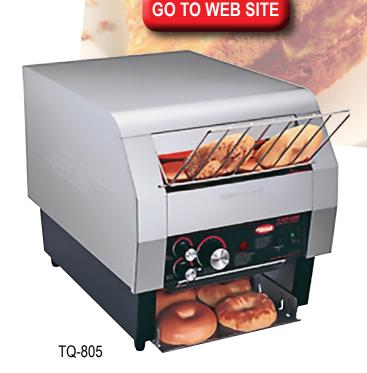

The TQ-405 model is suitable for up to 300 toasted slices per hour, whilst the powerhouse TQ-805 model handles up to 600 toasted slices per hour.

Both models come with power-save mode to conserve energy and these units easily cope with high moisture content bread products.

TQ-405

**TQ-805** 

FRONT VIEW

SIDE VIEW