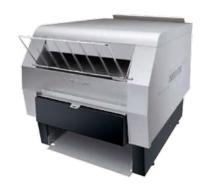

# TQ-405 & TQ-805 TOAST QWICK HIGH PRODUCTION CONVEYOR TOASTERS

Hatco TQ Series High Wattage Toasters are the answer for busy high volume venues where rapid consistent toast output is required.

Hatco's patented Colourgard Sensing System automatically adjusts conveyor speed to maintain consistent toast colour regardless of how many slices are being produced. No more wastage trying to guess the correct setting.

With electronic controls for top and bottom sheathed heating elements, quality is assured. TQ Series Toasters also offer front or rear chute delivery for real versatility. These models suit high-load requirements and come with insulated, fan assisted interiors for cooler surface temperatures making them safe in any environment.

The TQ-405 model is suitable for up to 300 toasted slices per hour, whilst the powerhouse TQ-805 model handles up to 600 toasted slices per hour.

Both models come with power-save mode to conserve energy and these units easily cope with high moisture content bread products.