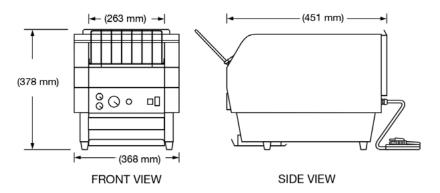

TQ-405

**TQ-805** 

FRONT VIEW

SIDE VIEW

### Dimensions (WXD^XH):

TQ-405 - 368 x 451 x 378 mm TQ-805\* - 368 x 578 x 422 mm

^Includes tray extensions. Rear tray extends 64 mm for TQ-405 and 165 mm for TQ-805.