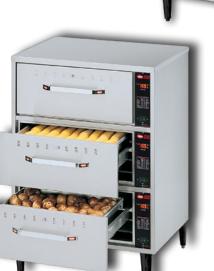

Hold everything from meat to vegetables to rolls in Hatco Drawer Warmers. These warmers keep a variety of foods hot and fresh until served.

## **FEATURES:**

- ► Each drawer has its own recessed digital thermostatic control, temperature monitor. vent slides and power switch for total control
- Freestanding with optional castors
- ➤ Completely insulated individual cavities provide maximum energy efficiency
- ► Each drawer can accept a 1/1x150mm deep pan or 2x1/2 or 3x1/3 pans
- ▶ 12-gauge stainless steel heavy-duty drawer slides with nylon rollers
- ► Stainless steel construction throughout

**All Drawer Warmers** now come standard with Digital Temperature Control & Display for each drawer.

| # <b>@</b> |                                                                                                                                                                                                                                                                                                                                                                                                                                                                                                                                                                                                                                                                                                                                                                                                                                                                                                                                                                                                                                                                                                                                                                                                                                                                                                                                                                                                                                                                                                                                                                                                                                                                                                                                                                                                                                                                                                                                                                                                                                                                                                                                |   |
|------------|--------------------------------------------------------------------------------------------------------------------------------------------------------------------------------------------------------------------------------------------------------------------------------------------------------------------------------------------------------------------------------------------------------------------------------------------------------------------------------------------------------------------------------------------------------------------------------------------------------------------------------------------------------------------------------------------------------------------------------------------------------------------------------------------------------------------------------------------------------------------------------------------------------------------------------------------------------------------------------------------------------------------------------------------------------------------------------------------------------------------------------------------------------------------------------------------------------------------------------------------------------------------------------------------------------------------------------------------------------------------------------------------------------------------------------------------------------------------------------------------------------------------------------------------------------------------------------------------------------------------------------------------------------------------------------------------------------------------------------------------------------------------------------------------------------------------------------------------------------------------------------------------------------------------------------------------------------------------------------------------------------------------------------------------------------------------------------------------------------------------------------|---|
|            | 155                                                                                                                                                                                                                                                                                                                                                                                                                                                                                                                                                                                                                                                                                                                                                                                                                                                                                                                                                                                                                                                                                                                                                                                                                                                                                                                                                                                                                                                                                                                                                                                                                                                                                                                                                                                                                                                                                                                                                                                                                                                                                                                            | I |
|            | The state of the s |   |
|            | -                                                                                                                                                                                                                                                                                                                                                                                                                                                                                                                                                                                                                                                                                                                                                                                                                                                                                                                                                                                                                                                                                                                                                                                                                                                                                                                                                                                                                                                                                                                                                                                                                                                                                                                                                                                                                                                                                                                                                                                                                                                                                                                              |   |