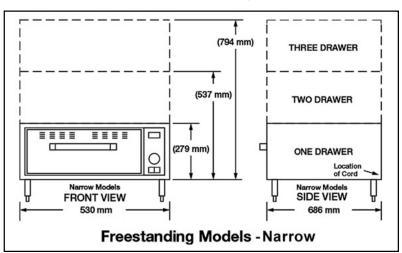

## NARROW MODELS

HATCO NARROW DRAWER WARMERS are built to excel in tough demanding kitchen environments where space is at a premium. With rugged construction, individual digital temperature control for each drawer, slider humidity control for each drawer and tough drawer sliders built to last.

| MODEL  | <b>DIMENSIONS</b> [WDH] | AMPS | WATTS | WEIGHT |
|--------|-------------------------|------|-------|--------|
| HDW-1N | 530 x 686 x 279 mm      | 2    | 450   | 38 kg  |
| HDW-2N | 530 x 686 x 537 mm      | 3.8  | 900   | 76 kg  |
| HDW-3N | 530 x 686 x 794 mm      | 5.7  | 1350  | 106 kg |

NOTE: All measurements exclude legs or castors. 102mm legs standard. All units supplied corded with 10A plug.

(FOOD SERVICE MACHINERY PTY. LTD.)

21-23 Agosta Drive, Laverton North. Vic. 3026 Australia

T: +61 3 9368 2300 F: +61 3 9369 3800 E: sales@fsm-pl.com.au W: www.fsm-pl.com.au