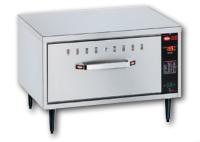

Hold everything from meat to vegetables to rolls in Hatco Drawer Warmers. These warmers keep a variety of foods hot and fresh until served.

## **FEATURES:**

- ► Each drawer has its own recessed digital thermostatic control, temperature monitor. vent slides and power switch for total control
- Freestanding with optional castors
- ➤ Completely insulated individual cavities provide maximum energy efficiency
- ► Each drawer can accept a 1/1x150mm deep pan or 2x1/2 or 3x1/3 pans
- ▶ 12-gauge stainless steel heavy-duty drawer slides with nylon rollers
- ► Stainless steel construction throughout