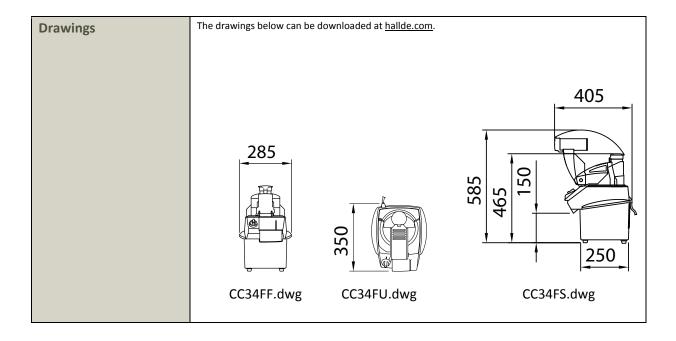

|                            |                                                                                                                                                                                                                                                                                                                                                                                                                                                                                                                                                                                   | Manufacturer   HALLDE   Model   RG-50   Product Description   Vegetable Preparation Machine 2 kg/minute   Origin   Sweden, European Union |                  |                      |
|----------------------------|-----------------------------------------------------------------------------------------------------------------------------------------------------------------------------------------------------------------------------------------------------------------------------------------------------------------------------------------------------------------------------------------------------------------------------------------------------------------------------------------------------------------------------------------------------------------------------------|-------------------------------------------------------------------------------------------------------------------------------------------|------------------|----------------------|
|                            | SPEC                                                                                                                                                                                                                                                                                                                                                                                                                                                                                                                                                                              | IFICATIONS                                                                                                                                |                  |                      |
| Function                   | Machine for slicing, dicing, shredding, grating and cutting julienne.                                                                                                                                                                                                                                                                                                                                                                                                                                                                                                             |                                                                                                                                           |                  |                      |
|                            | Processes fruit, vegetables, dry bread, cheese, nuts, mushrooms, etc.                                                                                                                                                                                                                                                                                                                                                                                                                                                                                                             |                                                                                                                                           |                  |                      |
| Capacity                   | 2 kg/minute, 10-80 portions/day.<br>0.9 litre feed cylinder, 53 mm tube feeder for elongated products.                                                                                                                                                                                                                                                                                                                                                                                                                                                                            |                                                                                                                                           |                  |                      |
| Material                   | Machine base: ABS-plastic. Knife chamber: Aluminium<br>Feeder top: polycarbonate and polyamide.                                                                                                                                                                                                                                                                                                                                                                                                                                                                                   |                                                                                                                                           |                  |                      |
| Motor                      | <ul><li>1.0 kW, One speed (500 rpm).</li><li>220-230 V, single phase, 50-60 Hz.</li><li>Transmission: Toothed belt. Thermal protection.</li></ul>                                                                                                                                                                                                                                                                                                                                                                                                                                 |                                                                                                                                           |                  |                      |
| Power supply               | Earthed, single phase, 10 A. Fuse: 10 A delayed action fuse.                                                                                                                                                                                                                                                                                                                                                                                                                                                                                                                      |                                                                                                                                           |                  |                      |
| Standards                  | EN 1678+A1:2010. NSF/ANSI Standard 8.                                                                                                                                                                                                                                                                                                                                                                                                                                                                                                                                             |                                                                                                                                           |                  |                      |
| Directive and Regulation   | 2006/42/EC, 2006/95/EC, 2004/108/EC, 2011/65/EU, NO. 10/2011/EC.                                                                                                                                                                                                                                                                                                                                                                                                                                                                                                                  |                                                                                                                                           |                  |                      |
| Safety                     | CE approved.<br>Two safety switches, machine safety: IP34.                                                                                                                                                                                                                                                                                                                                                                                                                                                                                                                        |                                                                                                                                           |                  |                      |
| Recommended<br>accessories | 4-pack cutting tools:   • Slicer 2 mm   • Slicer 4 mm   • Slicer 4 mm                                                                                                                                                                                                                                                                                                                                                                                                                                                                                                             |                                                                                                                                           |                  |                      |
| Weights                    | Machine: 9.6 kg                                                                                                                                                                                                                                                                                                                                                                                                                                                                                                                                                                   |                                                                                                                                           | Freight: 12.6 kg |                      |
| Dimensions                 | Width                                                                                                                                                                                                                                                                                                                                                                                                                                                                                                                                                                             | Height                                                                                                                                    | Depth            | Volume               |
| Machine dimensions         | 285 mm                                                                                                                                                                                                                                                                                                                                                                                                                                                                                                                                                                            | 465 mm*                                                                                                                                   | 350 mm           |                      |
| Freight dimensions         | 410 mm                                                                                                                                                                                                                                                                                                                                                                                                                                                                                                                                                                            | 585 mm                                                                                                                                    | 410 mm           | 0.098 m <sup>3</sup> |
|                            | * Maximum height with pus                                                                                                                                                                                                                                                                                                                                                                                                                                                                                                                                                         | sher plate open 585 mm                                                                                                                    |                  |                      |
| Specification text         | Table top vegetable preparation machine with half-moon feed cylinder, made to process 2 kg/minute or 10-80 portions/day. Machine has polycarbonate and polyamide feed top of 0.9 litre and a tube feeder of 53 mm in diameter. Machine base is made of ABS-plastic and the knife chamber of aluminium. Machine is controlled with a turning knob instead of buttons. Cutting tools are made of stainless steel, 185 mm in diameter and washable in dishwasher. Motor rotate the cutting blade clockwise via a self-tensioned toothed belt. Machine has handles for easy mobility. |                                                                                                                                           |                  |                      |