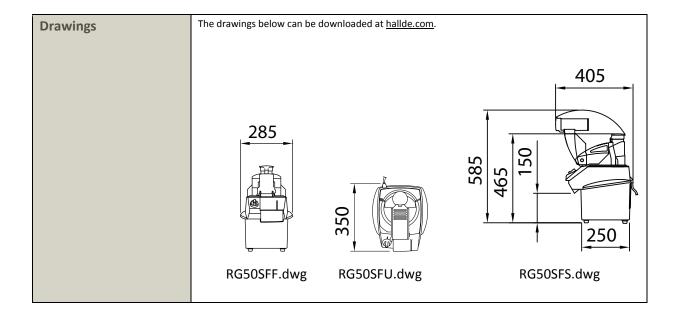

|                                                |                                                                                                                                                                                                                                                                                                                                                                                                                                                                                                                                                                                   | Manufacturer   HALLDE   Model   RG-50S   Product Description   Vegetable Preparation Machine 2 kg/minute |                |                      |
|------------------------------------------------|-----------------------------------------------------------------------------------------------------------------------------------------------------------------------------------------------------------------------------------------------------------------------------------------------------------------------------------------------------------------------------------------------------------------------------------------------------------------------------------------------------------------------------------------------------------------------------------|----------------------------------------------------------------------------------------------------------|----------------|----------------------|
|                                                |                                                                                                                                                                                                                                                                                                                                                                                                                                                                                                                                                                                   | <b>Origin</b><br>Sweden, European Union                                                                  |                |                      |
| SPECIFICATIONS                                 |                                                                                                                                                                                                                                                                                                                                                                                                                                                                                                                                                                                   |                                                                                                          |                |                      |
| Function                                       | Machine for slicing, shredding, grating and cutting julienne.                                                                                                                                                                                                                                                                                                                                                                                                                                                                                                                     |                                                                                                          |                |                      |
|                                                | Processes fruit, vegetables, dry bread, cheese, nuts, mushrooms, etc.                                                                                                                                                                                                                                                                                                                                                                                                                                                                                                             |                                                                                                          |                |                      |
| Capacity                                       | <ul><li>2 kg/minute, 10-80 portions/day.</li><li>0.9 litre feed cylinder, 53 mm tube feeder for elongated products.</li></ul>                                                                                                                                                                                                                                                                                                                                                                                                                                                     |                                                                                                          |                |                      |
| Material                                       | Machine base: ABS-plastic. Knife chamber: ABS-plastic.<br>Feeder top: polycarbonate and polyamide.                                                                                                                                                                                                                                                                                                                                                                                                                                                                                |                                                                                                          |                |                      |
| Motor                                          | 1.0 kW, One speed (500 rpm).<br>220-240 V, single phase, 50-60 Hz.<br>Transmission: Toothed belt. Thermal protection.                                                                                                                                                                                                                                                                                                                                                                                                                                                             |                                                                                                          |                |                      |
| Power supply                                   | Earthed, single phase, 10 A. Fuse: 10 A delayed action fuse.                                                                                                                                                                                                                                                                                                                                                                                                                                                                                                                      |                                                                                                          |                |                      |
| Standards                                      | EN 1678+A1:2010. NSF/ANSI Standard 8.                                                                                                                                                                                                                                                                                                                                                                                                                                                                                                                                             |                                                                                                          |                |                      |
| Directive and Regulation                       | 2006/42/EC, 2006/95/EC, 2004/108/EC, 2011/65/EU, NO. 10/2011/EC.                                                                                                                                                                                                                                                                                                                                                                                                                                                                                                                  |                                                                                                          |                |                      |
| Safety                                         | CE approved.<br>Two safety switches, machine safety: IP34.                                                                                                                                                                                                                                                                                                                                                                                                                                                                                                                        |                                                                                                          |                |                      |
| Recommended<br>accessories                     | 4-pack cutting tools: • Grater/Shredder 4 mm   • Slicer 2 mm • Julienne 2x2 mm                                                                                                                                                                                                                                                                                                                                                                                                                                                                                                    |                                                                                                          |                |                      |
|                                                |                                                                                                                                                                                                                                                                                                                                                                                                                                                                                                                                                                                   |                                                                                                          |                |                      |
| Weights                                        | Machine: 8 kg                                                                                                                                                                                                                                                                                                                                                                                                                                                                                                                                                                     |                                                                                                          | Freight: 11 kg |                      |
| Dimensions                                     | Width                                                                                                                                                                                                                                                                                                                                                                                                                                                                                                                                                                             | Height                                                                                                   | Depth          | Volume               |
| Machine dimensions                             | 285 mm                                                                                                                                                                                                                                                                                                                                                                                                                                                                                                                                                                            | 465 mm*                                                                                                  | 350 mm         |                      |
| Freight dimensions                             | 410 mm                                                                                                                                                                                                                                                                                                                                                                                                                                                                                                                                                                            | 585 mm                                                                                                   | 410 mm         | 0.098 m <sup>3</sup> |
| * Maximum height with pusher plate open 585 mm |                                                                                                                                                                                                                                                                                                                                                                                                                                                                                                                                                                                   |                                                                                                          |                |                      |
| Specification text                             | Table top vegetable preparation machine with half-moon feed cylinder, made to process 2 kg/minute or 10-80 portions/day. Machine has polycarbonate and polyamide feed top of 0.9 litre and a tube feeder of 53 mm in diameter. Machine base is made of ABS-plastic and the knife chamber of aluminium. Machine is controlled with a turning knob instead of buttons. Cutting tools are made of stainless steel, 185 mm in diameter and washable in dishwasher. Motor rotate the cutting blade clockwise via a self-tensioned toothed belt. Machine has handles for easy mobility. |                                                                                                          |                |                      |