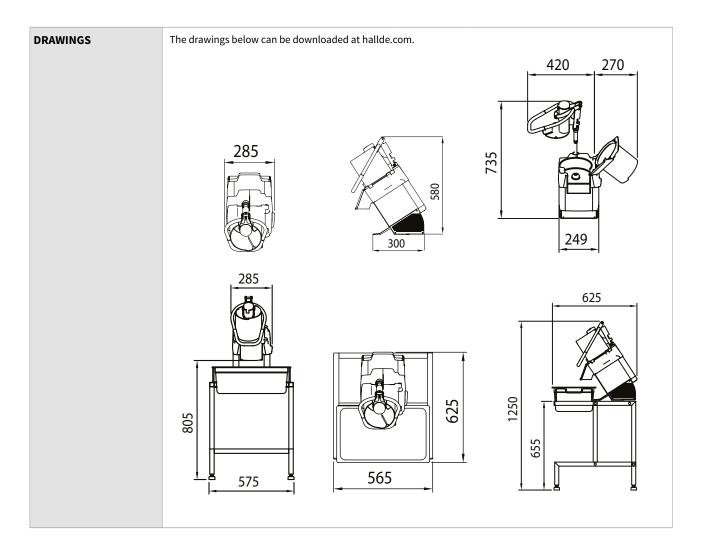

## PRODUCT DESCRIPTION

Vegetable Preparation Machine, process up to 10 kg/minute.