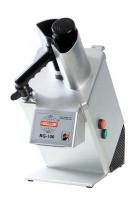

| Manufacturer |
|--------------|
| HALLDE       |

Model

RG-100

## **Product Description**

Vegetable Preparation Machine 5 kg/minute

## Origin

Sweden, European Union

| SPECIFICATIONS                                 |                                                                                                                                                                                                                                                                                                                                                                                                                                                    |         |                |          |  |
|------------------------------------------------|----------------------------------------------------------------------------------------------------------------------------------------------------------------------------------------------------------------------------------------------------------------------------------------------------------------------------------------------------------------------------------------------------------------------------------------------------|---------|----------------|----------|--|
| Function                                       | Machine for slicing, dicing, shredding, grating and cutting julienne. Processes fruit, vegetables, dry bread, cheese, nuts, mushrooms, etc.                                                                                                                                                                                                                                                                                                        |         |                |          |  |
| Capacity                                       | 5 kg/minute, 20-400 portions/day.<br>1.65 litre feed cylinder, 56 mm tube feeder for elongated products.                                                                                                                                                                                                                                                                                                                                           |         |                |          |  |
| Material                                       | Machine base and feed cylinder: aluminium. Pusher plate: acetal.                                                                                                                                                                                                                                                                                                                                                                                   |         |                |          |  |
| Motor                                          | 0.25 kW, One speed (350 rpm).<br>120 V, single phase, 60 Hz.   220 V, single phase, 60 Hz.<br>230 V, single phase, 50 Hz.   400 V, three phase, 50 Hz.<br>Thermal protection, Planetary gearing.                                                                                                                                                                                                                                                   |         |                |          |  |
| Power supply                                   | Earthed, single phase, 10 A/three phase, 10A slow-blow. Fuse: 10 A delayed action fuse.                                                                                                                                                                                                                                                                                                                                                            |         |                |          |  |
| Standards                                      | EN 1678+A1:2010. NSF/ANSI Standard 8.                                                                                                                                                                                                                                                                                                                                                                                                              |         |                |          |  |
| <b>Directive and Regulation</b>                | 2006/42/EC, 2006/95/EC, 2004/108/EC, 2011/65/EU, NO. 10/2011/EC.                                                                                                                                                                                                                                                                                                                                                                                   |         |                |          |  |
| Safety                                         | CE approved. Two safety switches, machine safety: IP44, push buttons safety: IP65.                                                                                                                                                                                                                                                                                                                                                                 |         |                |          |  |
| Recommended accessories                        | 7-pack cutting tools:  • Slicer 1.5 mm  • Slicer 4 mm  • Slicer 10 mm  • Dicing grid 10x10 mm                                                                                                                                                                                                                                                                                                                                                      |         |                |          |  |
|                                                | • Julienne cutter 4x4 mm • Wall rack for 3 plates (2 pcs)                                                                                                                                                                                                                                                                                                                                                                                          |         |                |          |  |
| Weights                                        | Machine: 16 kg                                                                                                                                                                                                                                                                                                                                                                                                                                     |         | Freight: 19 kg |          |  |
| Dimensions                                     | Width                                                                                                                                                                                                                                                                                                                                                                                                                                              | Height  | Depth          | Volume   |  |
| Machine dimensions                             | 215 mm                                                                                                                                                                                                                                                                                                                                                                                                                                             | 495 mm* | 425 mm         |          |  |
| Freight dimensions                             | 410 mm                                                                                                                                                                                                                                                                                                                                                                                                                                             | 625 mm  | 560 mm         | 0.144 m³ |  |
| * Maximum height with pusher plate open 735 mm |                                                                                                                                                                                                                                                                                                                                                                                                                                                    |         |                |          |  |
| Specification text                             | Table top vegetable preparation machine with leaning design and half-moon feed cylinder, made to process 5 kg/minute or 20-400 portions/day. Machine has acetal pusher plate and a tube feeder of 56 mm in diameter. 1.65 litre feed cylinder. Cutting tools are made of stainless steel/aluminium/acetal with removable knifes/plates and are 185 mm in diameter. Motor rotate the cutting blade clockwise and direct without intermediate belts. |         |                |          |  |