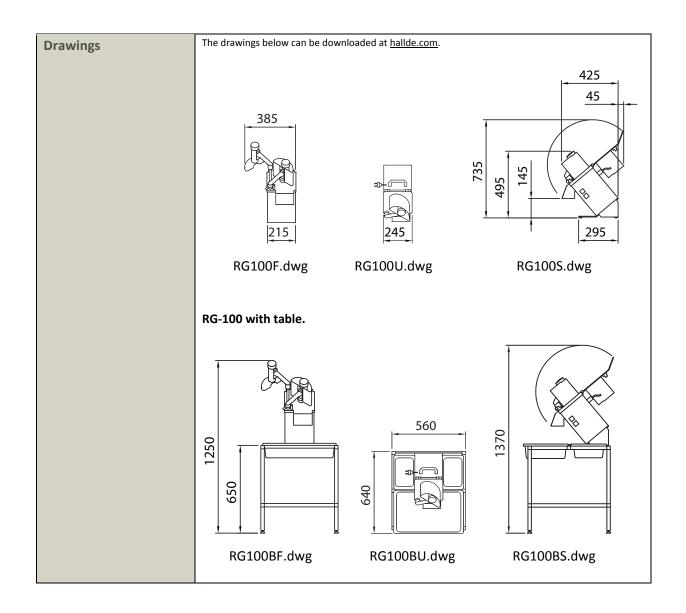

## Origin

Sweden, European Union

| SPECIFICATIONS                                 |                                                                                                                                                                                                                                                                                                                                                                                                                                                    |         |                |          |  |
|------------------------------------------------|----------------------------------------------------------------------------------------------------------------------------------------------------------------------------------------------------------------------------------------------------------------------------------------------------------------------------------------------------------------------------------------------------------------------------------------------------|---------|----------------|----------|--|
| Function                                       | Machine for slicing, dicing, shredding, grating and cutting julienne. Processes fruit, vegetables, dry bread, cheese, nuts, mushrooms, etc.                                                                                                                                                                                                                                                                                                        |         |                |          |  |
| Capacity                                       | 5 kg/minute, 20-400 portions/day.<br>1.65 litre feed cylinder, 56 mm tube feeder for elongated products.                                                                                                                                                                                                                                                                                                                                           |         |                |          |  |
| Material                                       | Machine base and feed cylinder: aluminium. Pusher plate: acetal.                                                                                                                                                                                                                                                                                                                                                                                   |         |                |          |  |
| Motor                                          | 0.25 kW, One speed (350 rpm).<br>120 V, single phase, 60 Hz.   220 V, single phase, 60 Hz.<br>230 V, single phase, 50 Hz.   400 V, three phase, 50 Hz.<br>Thermal protection, Planetary gearing.                                                                                                                                                                                                                                                   |         |                |          |  |
| Power supply                                   | Earthed, single phase, 10 A/three phase, 10A slow-blow. Fuse: 10 A delayed action fuse.                                                                                                                                                                                                                                                                                                                                                            |         |                |          |  |
| Standards                                      | EN 1678+A1:2010. NSF/ANSI Standard 8.                                                                                                                                                                                                                                                                                                                                                                                                              |         |                |          |  |
| <b>Directive and Regulation</b>                | 2006/42/EC, 2006/95/EC, 2004/108/EC, 2011/65/EU, NO. 10/2011/EC.                                                                                                                                                                                                                                                                                                                                                                                   |         |                |          |  |
| Safety                                         | CE approved. Two safety switches, machine safety: IP44, push buttons safety: IP65.                                                                                                                                                                                                                                                                                                                                                                 |         |                |          |  |
| Recommended accessories                        | 7-pack cutting tools:  • Slicer 1.5 mm  • Slicer 4 mm  • Slicer 10 mm  • Dicing grid 10x10 mm                                                                                                                                                                                                                                                                                                                                                      |         |                |          |  |
|                                                | • Julienne cutter 4x4 mm • Wall rack for 3 plates (2 pcs)                                                                                                                                                                                                                                                                                                                                                                                          |         |                |          |  |
| Weights                                        | Machine: 16 kg                                                                                                                                                                                                                                                                                                                                                                                                                                     |         | Freight: 19 kg |          |  |
| Dimensions                                     | Width                                                                                                                                                                                                                                                                                                                                                                                                                                              | Height  | Depth          | Volume   |  |
| Machine dimensions                             | 215 mm                                                                                                                                                                                                                                                                                                                                                                                                                                             | 495 mm* | 425 mm         |          |  |
| Freight dimensions                             | 410 mm                                                                                                                                                                                                                                                                                                                                                                                                                                             | 625 mm  | 560 mm         | 0.144 m³ |  |
| * Maximum height with pusher plate open 735 mm |                                                                                                                                                                                                                                                                                                                                                                                                                                                    |         |                |          |  |
| Specification text                             | Table top vegetable preparation machine with leaning design and half-moon feed cylinder, made to process 5 kg/minute or 20-400 portions/day. Machine has acetal pusher plate and a tube feeder of 56 mm in diameter. 1.65 litre feed cylinder. Cutting tools are made of stainless steel/aluminium/acetal with removable knifes/plates and are 185 mm in diameter. Motor rotate the cutting blade clockwise and direct without intermediate belts. |         |                |          |  |