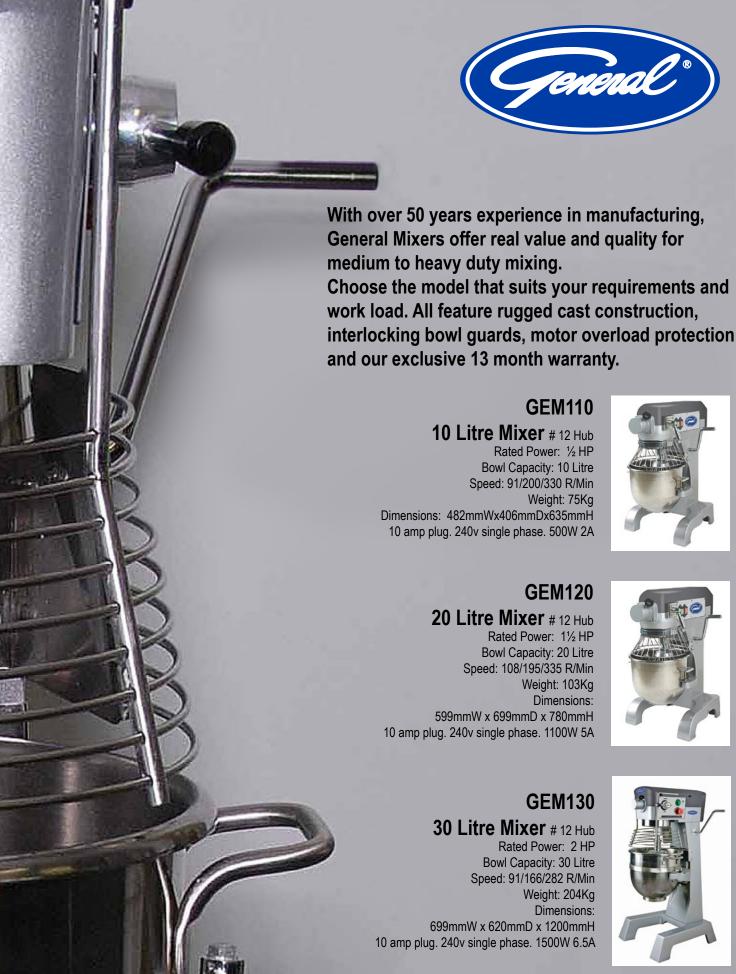

## SPECIFICATIONS GENERAL MIXER RANGE

| Product                       |            |       |          |           |           |  |  |
|-------------------------------|------------|-------|----------|-----------|-----------|--|--|
| 1134451                       | Agitator   | Speed | Maxim    | apacity   |           |  |  |
|                               |            |       | 10 Qt    | 20 Qt     | 30 Qt     |  |  |
| Bread and Roll Dough – 60% AR | Dough Hook | 1 st  | 5.7 kgs. | 11.3 kgs. | 20.4 kgs. |  |  |
| Heavy Bread Dough – 55% AR    | Dough Hook | 1 st  | 3.4 kgs. | 6.8 kgs.  | 13.6 kgs. |  |  |
| Pizza Dough, Thin – 40% AR    | Dough Hook | 1 st  | 2.3 kgs. | 4.1 kgs.  | 7.3 kgs.  |  |  |
| Pizza Dough, Medium – 50% AR  | Dough Hook | 1 st  | 2.3 kgs. | 4.5 kgs.  | 11.3 kgs. |  |  |
| Pizza Dough, Thick – 60% AR   | Dough Hook | 1st   | 4.5 kgs. | 9.1 kgs.  | 18.1 kgs. |  |  |
| Raised Donut Dough – 65% AR   | Dough Hook | 1st   | 2.0 kgs. | 4.1 kgs.  | 6.8 kgs.  |  |  |
| Pie Dough                     | Beater     | all   | 4.5 kgs. | 8.2 kgs.  | 12.2 kgs. |  |  |
| Mashed Potatoes               | Beater     | all   | 3.6 kgs. | 6.8 kgs.  | 10.4 kgs. |  |  |
| Egg Whites                    | Wire Whisk | all   | .5 ls.   | 1.0 ls.   | 1.4 ls.   |  |  |
| Waffle or Pancake Batter      | Beater     | all   | 4.7 ls.  | 7.6 ls.   | 11.4 ls.  |  |  |
| Cake                          | Beater     | all   | 4.5 kgs. | 9.1 kgs.  | 13.6 kgs. |  |  |
| Whipped Cream                 | Wire Whisk | all   | 1.9 ls.  | 3.8 ls.   | 5.7 ls.   |  |  |
| Icing                         | Beater     | all   | 2.7 kgs. | 5.4 kgs.  | 8.2 kgs.  |  |  |

#### **GEM110**

| Barrel | Power | Weight | Speed Of Stirring Shaft |                       |                       | Overall     |
|--------|-------|--------|-------------------------|-----------------------|-----------------------|-------------|
| Volume | (KW)  | (Kg)   | (r/min)                 |                       |                       | Dimensions  |
| (L)    |       |        | 1 <sup>st</sup> Speed   | 2 <sup>nd</sup> Speed | 3 <sup>rd</sup> Speed | (mm)        |
| 10     | 0.5   | 75     | 108                     | 195                   | 355                   | 490×410×640 |

#### **GEM120**

| Barrel | Power | Weight | Spee                  | d Of Stirring         | Overall               |             |
|--------|-------|--------|-----------------------|-----------------------|-----------------------|-------------|
| Volume | (KW)  | (Kg)   | (r/min)               |                       |                       | Dimensions  |
| (L)    |       |        | 1 <sup>st</sup> Speed | 2 <sup>nd</sup> Speed | 3 <sup>rd</sup> Speed | (mm)        |
| 20     | 1.1   | 102    | 108                   | 195                   | 355                   | 560×530×800 |

#### **GEM130**

| Bowl   | Power   |           | Nominal | Weight | Speed of Stirring |                 | ring         | Overall      |
|--------|---------|-----------|---------|--------|-------------------|-----------------|--------------|--------------|
| Volume |         |           | Power   |        | Shaft (r/min)     |                 | n)           | Dimensions   |
|        | Voltage | Frequency |         | (Kg)   | 1 <sup>st</sup>   | 2 <sup>nd</sup> | $3^{\rm rd}$ | (mm)         |
| (L)    | (V)     | (Hz)      | (KW)    |        |                   |                 |              |              |
| 30     | 240     | 50        | 1.5     | 180    | 110               | 201             | 342          | 700×620×1200 |