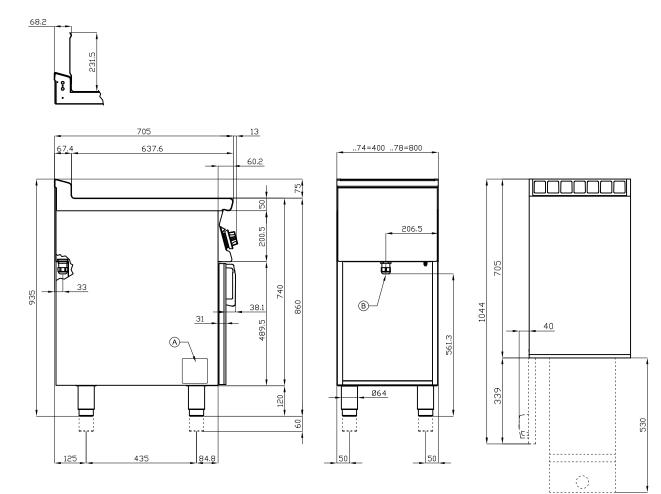

## F45-78ET FRYERS CONFECTIONER'S GAS FRYERS 45 It

|   |            | <br> |                       |  |
|---|------------|------|-----------------------|--|
| Α | Data plate | В    | Electrical connection |  |

| F45-78ET          |
|-------------------|
| cm. 80x 70,5x 90h |
| 40 kW             |
| 400V~3N           |
| 50/60 Hz          |
|                   |

kg: 96 m<sup>3</sup>: 0.709 mm: 830x770x1110