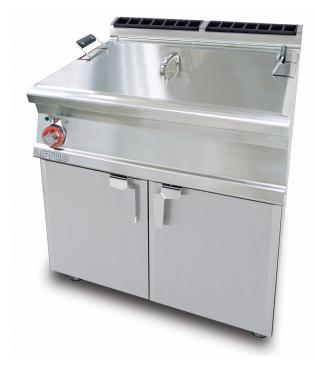

## F45-78ET FRYERS CONFECTIONER'S GAS FRYERS 45 It

Fryer threephase 45 lts - Bowl cm. 70x38x38h - 1 basket cm. 65x33x17h. Sieve and lid for pan. Drip tray with sieve. Production: 40 kg/h (included 1 Head end filler strip mod.TPA-7)

Construction - Fabricated using CrNi 18/10 AISI 304 grade Stainless Steel Scotch-Brite Satin polish Finish, incorporating 2 mm thick worktop, rounded edges, chromed details and rear splash back. Knobs with waterproof grades IPX5. Model - Professional Electric Fryer on cabinet. With single or Double tank to include both basket and lids, tank filter with basket support. Double Thermostat for operating and over heat safety. Maintenance - All serviceable parts are accessible by the easy removal of front control panel. Easy tank cleaning by rotating heating element. Fittings - Appliance is supplied with adjustable feet. Oil filter drain pan included.