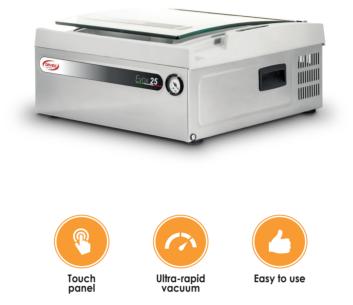

# **Evox 25**

## Excellent technology, compact design

Compact, ergonomic, versatile and equipped with vacuum sensor, Evox 25 represents a result of absolute excellence. Its surprisingly small dimensions, including a height of only 21 cm, make the Evox 25 the perfect vacuum packaging machine for use in any business or kitchen with small spaces.

## Standard equipment

H2out pump dehumidification program

Touch panel

(EASY) Easy accessory included

 $(\bigcirc)$ 

Suction tube included

Device to operate vacuum in container