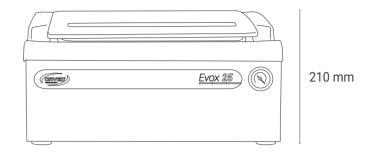

## Excellent technology, compact design

Compact, ergonomic, versatile and equipped with vacuum sensor, Evox 25 represents a result of absolute excellence. Its surprisingly small dimensions, including a height of only 21 cm, make the Evox 25 the perfect vacuum packaging machine for use in any business or kitchen with small spaces.

#### **Technical data**

- > Bodywork: stainless steel
- > Size: 444x477x210h mm
- > Chamber size: 303x293x110h mm
- > Chamber volume: 7,65 lt.
- > Weight: 22 kg
- > Power grid voltage: 240V 50/60Hz
- > Max power absorption: 240 W
- > Sealing bars: 260 mm
- > Vacuum pump: 4 mc/h
- > Final pressure: 2-4 mbar
- > Max bag size: 250x300 mm

444 mm