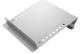

# **Evox 25**

## Excellent technology, compact design

Compact, ergonomic, versatile and equipped with vacuum sensor, Evox 25 represents a result of absolute excellence. Its surprisingly small dimensions, including a height of only 21 cm, make the Evox 25 the perfect vacuum packaging machine for use in any business or kitchen with small spaces.

#### **Technical data**

- > Bodywork: stainless steel
- > Size: 444x477x210h mm
- > Chamber size: 303x293x110h mm
- > Chamber volume: 7,65 lt.
- > Weight: 22 kg
- > Power grid voltage: 240V 50/60Hz
- > Max power absorption: 240 W
- > Sealing bars: 260 mm
- > Vacuum pump: 4 mc/h
- > Final pressure: 2-4 mbar
- > Max bag size: 250x300 mm