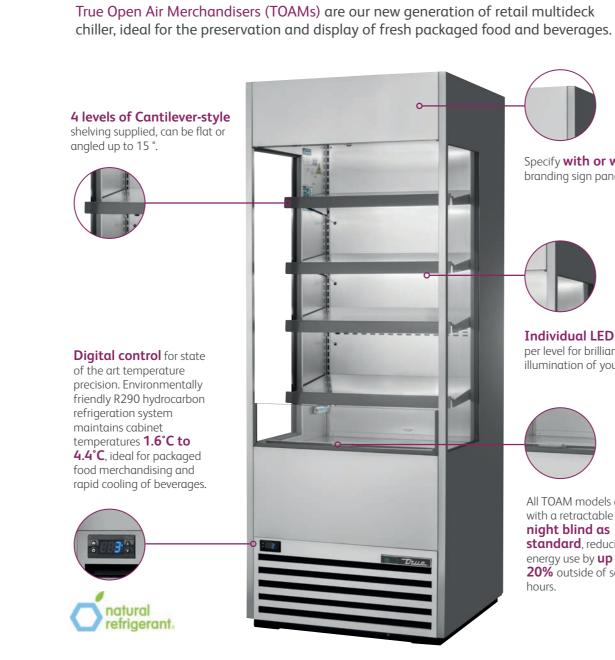

#### **Standard Features**

- True **RCU** Technology. - Heavy Duty Cantilever shelving

Specify with or without illuminated branding sign panel. Individual LED lighting per level for brilliant bright and even illumination of your product display. All TOAM models come with a retractable niaht blind as standard, reducina energy use by up to 20% outside of service hours. Watch the video here - **Smart** Electronic Control.

### A New Generation of Open Display Environmentally Friendly Retail Refrigeration

TOAM products are available in two standard widths (30" or 48") and can be customised further with your choice of:

#### External and Internal Finish

TOAM's can be specified in standard Black Exterior/White Interior, full Aluminium, or take advantage of True's Custom Color service, offering a range of different RAL designations to create a unique cooler which enhances your product display.