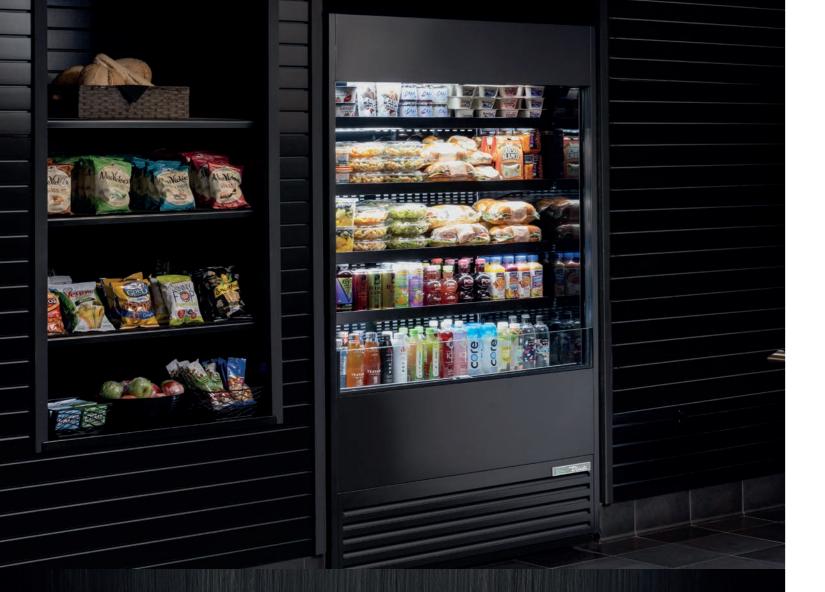

True Open Air Merchandisers are designed to help operators capitalise on the return of the Food to Go market. A sleek, modern, refrigerated multideck merchandiser which literally puts your products in the spotlight, grabbing the attention of hungry customers.

### Put Your Freshness on Display!

#### **Standard Features**

- True **RCU** Technology. - Heavy Duty Cantilever shelving

Specify with or without illuminated branding sign panel. Individual LED lighting per level for brilliant bright and even illumination of your product display. All TOAM models come with a retractable niaht blind as standard, reducina energy use by up to 20% outside of service hours. Watch the video here - **Smart** Electronic Control.