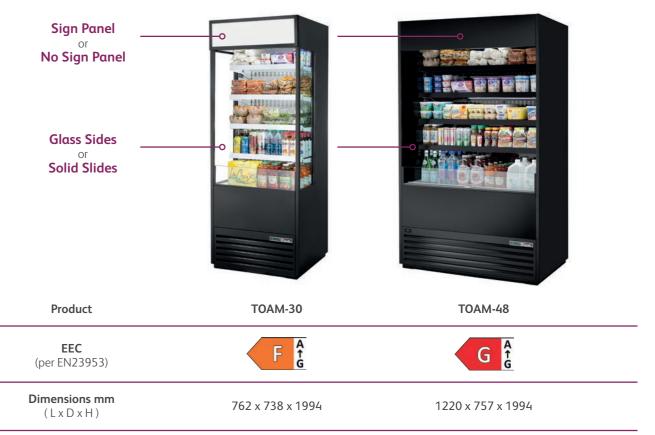

#### **Standard Features**

- True **RCU** Technology. - Heavy Duty Cantilever shelving

Specify with or without illuminated branding sign panel. Individual LED lighting per level for brilliant bright and even illumination of your product display. All TOAM models come with a retractable niaht blind as standard, reducina energy use by up to 20% outside of service hours. Watch the video here - **Smart** Electronic Control.

### A New Generation of Open Display Environmentally Friendly Retail Refrigeration

TOAM products are available in two standard widths (30" or 48") and can be customised further with your choice of:

#### External and Internal Finish

TOAM's can be specified in standard Black Exterior/White Interior, full Aluminium, or take advantage of True's Custom Color service, offering a range of different RAL designations to create a unique cooler which enhances your product display.

Increased Security Option

Where increased security is required, TOAM products can be specified with a locking roller security cover, matching the finish of the cabinet.