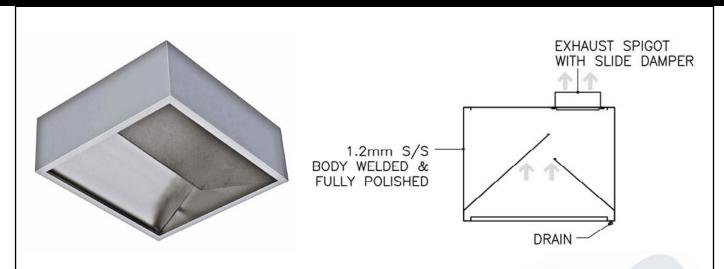

CONSTRUCTION: #304 S/STEEL 1.2MM, SEAMLESS POLISHED SURFACES

APPROVAL: CODEMARK CERTIFICATE No CM20049

COUNTRY OF MANUFACTURE: AUSTRALIA UNDER LICENCE TO BRITANNIA UK

Further details and project specific estimates available on request.